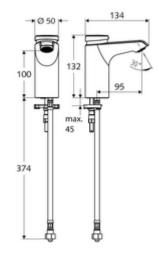

### **Technical data**

- Running time: 2 15 s (7 s )
- Flow: max. 5 l/min pressure independent
- Flow pressure: 1.0 5.0 bar
- Max. Resting pressure: 8 bar
- Max. operating temperature: 70 °C (80 °C for thermal disinfection)
- Material: Housing Brass, conform to German drinking water regulations
- Surface: Chrome
- Connection: G 3/8 IG
- Certificates: PA-IX 29071/IO
- Noise class: I
- Flow class: O