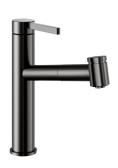

## 10.531.032.700FL

stainless steel, A 220, flexible connection hoses

industrial black, A 220, flexible connection hoses

- TouchProtect anti-scald protection thanks to the "double skin"
- principle
  Pull-out spray
  SprayClean easy to clean and actively prevents limescale
- buildup up to 700 mm pull-out length PowerClean needle spray mode, with automatic diverter
- QuickConnect Simple hose connection system Hose guide, swivelling 120°
- EasyLock a pull-out spray that easily slides back into place
- KWC cartridge M 35 S