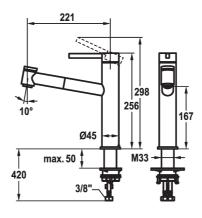

## 10.531.032.700FL

stainless steel, A 220, flexible connection hoses

industrial black, A 220, flexible connection hoses

- TouchProtect anti-scald protection thanks to the "double skin"
- principle
  Pull-out spray
  SprayClean easy to clean and actively prevents limescale
- buildup up to 700 mm pull-out length PowerClean needle spray mode, with automatic diverter
- QuickConnect Simple hose connection system Hose guide, swivelling 120°
- EasyLock a pull-out spray that easily slides back into place
- KWC cartridge M 35 S

  - with ceramic discs
     flow rate and temperature continuously variable
    Flexible connection hoses 3/8"
- QuickInstallation Fastening via threaded connection with locking screws Mounting hole size ø35 mm

Flow rate normal spray 8 l/min (3 bar) Flow rate needle spray 7 l/min (3 bar) Acoustic group I