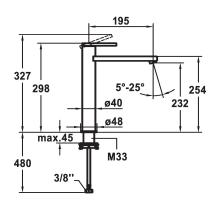

  \* OptimalSpace ample space for washing or working

  \* KWC cartridge S 25

- with ceramic discs
   flow rate and temperature continuously variable
  \* Flexible connection hoses %"
  \* QuickInstallation Fastening via threaded connection with locking screws
  \* Mounting hole size ø35 mm

| А               |  |  |
|-----------------|--|--|
| 5 l/min (3 bar) |  |  |
| 2               |  |  |
| Thermosatic     |  |  |
| Shut-off valve  |  |  |
| Shut-off valve  |  |  |
| stainless steel |  |  |
| 4               |  |  |
| Lever mixer     |  |  |
| 327             |  |  |
| Shut-off valve  |  |  |
| A 195           |  |  |