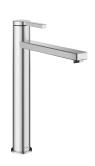

#### 124958

stainless steel, A 195, flexible connection hoses, without pop-up valve

- \* Lever mixer

  \* For top-mounted basins

  \* EcoProtect water-saving device

  \* Fixed spout

   Neoperl® Perlator® SSR, swivelling jet regulator

  \* OptimalSpace ample space for washing or working

  \* KWC cartridge S 25

- with ceramic discs
   flow rate and temperature continuously variable
  \* Flexible connection hoses %"
  \* QuickInstallation Fastening via threaded connection with locking screws
  \* Mounting hole size ø35 mm