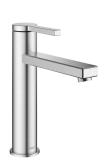

# KWC AVA E

Lever mixer - Basin

#### 124955

stainless steel, A 145, flexible connection hoses, with Push Open

#### 124956

stainless steel, A 145, flexible connection hoses, without pop-up valve

- \* Lever mixer \* EcoProtect water-saving device
- \* Fixed spout
- Neopen® Perlator® SSR, swivelling jet regulator
  \* OptimalSpace ample space for washing or working
  \* KWC cartridge S 25
- with ceramic discs