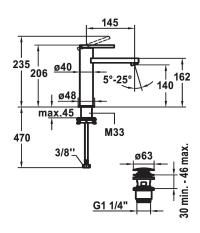

## **Technical Data**

| Energy Label      |  |
|-------------------|--|
| Flow rate         |  |
| Pop-up_valve      |  |
| Connection        |  |
| Spout             |  |
| Handling          |  |
| Color_code        |  |
| Installation type |  |
| Faucet_typ        |  |
| Measure Height    |  |
| Acoustic group    |  |
| Projection_A      |  |

| A               |      |  |
|-----------------|------|--|
| 5 l/min (3 bar) | <br> |  |
| 3               |      |  |
| Thermosatic     |      |  |
| Shut-off valve  |      |  |
| Shut-off valve  |      |  |
| stainless steel |      |  |
| Shut-off valve  |      |  |
| Lever mixer     |      |  |
| 235             |      |  |
| Shut-off valve  |      |  |
| A 145           |      |  |