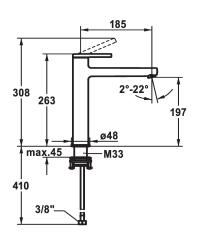

### 125100

all chrome, A 185, flexible connection hoses, without pop-up valve

### 125101

all chrome, A 185, flexible connection hoses, with Push Open

- \* For top-mounted basins
  \* EcoProtect water-saving device
  \* Fixed spout
   Neoperl® Perlator® SSR, swivelling jet regulator
  \* OptimalSpace ample space for washing or working
  \* KWC cartridge S 25

- with ceramic discs

- flow rate and temperature continuously variable
  \* Flexible connection hoses %"
  \* QuickInstallation Fastening via threaded connection with locking screws \* Mounting hole size ø35 mm

## Technical Data

| Energy Label      |   |  |  |
|-------------------|---|--|--|
| Flow rate         |   |  |  |
| Pop-up_valve      |   |  |  |
| Connection        |   |  |  |
| Spout             |   |  |  |
| Handling          |   |  |  |
| Color_code        |   |  |  |
| Installation type |   |  |  |
| Faucet_typ        |   |  |  |
| Measure Height    |   |  |  |
| Acoustic group    |   |  |  |
| Projection_A      | · |  |  |

| В               |  |
|-----------------|--|
| 5 l/min (3 bar) |  |
| 2               |  |
| Thermosatic     |  |
| Shut-off valve  |  |
| Shut-off valve  |  |
| chrome          |  |
| 4               |  |
| Lever mixer     |  |
| 308             |  |
|                 |  |
| Shut-off valve  |  |