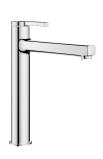

# KWC AVA 2.0

Lever mixer - Basin

## Modell-Linie: AVA 2.0 | 12.468.093.000FL

Taps | Manual taps

### 125100

all chrome, A 185, flexible connection hoses, without pop-up valve

### 125101

all chrome, A 185, flexible connection hoses, with Push Open

- \* For top-mounted basins
  \* EcoProtect water-saving device
  \* Fixed spout
   Neoperl® Perlator® SSR, swivelling jet regulator
  \* OptimalSpace ample space for washing or working
  \* KWC cartridge S 25