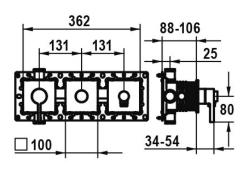

\* KWC cartridge M 35-S HF
with carpoint diese

- with ceramic discs flow rate and temperature continuously variable
- \* Scope of delivery: Lever mixer unit Diverter unit

- Diverter unit
   Hose connection unit
   Fastening of the cover plate without screws
  \* To be ordered separately:
   Unit for concealed installation KWC HOMEBOX Thermostatic/ lever mixer 2 consumers 39.006.261.931