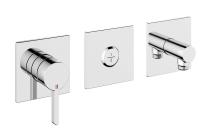

## KWC-No.

chromeline, trim kit, with safety device DIN EN 1717

\* Trim kit with function unit KWC HOMEBOX

\* Outflow
with integrated hose connection
above or below for the second consumer with CHOICE diverter
without automatic reset

\* KWC cartridge M 35-S HF
with carpoint diese

- with ceramic discs flow rate and temperature continuously variable
- \* Scope of delivery: Lever mixer unit Diverter unit

- Diverter unit
   Hose connection unit
   Fastening of the cover plate without screws
  \* To be ordered separately:
   Unit for concealed installation KWC HOMEBOX Thermostatic/ lever mixer 2 consumers 39.006.261.931