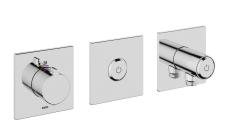

#### 125300

chromeline, trim kit, with safety device DIN EN 1717

#### 125301

matt black, trim kit, with safety device DIN EN 1717

# 125302

brushed steel, trim kit, with safety device DIN EN 1717

- \* Trim kit with thermostatic function unit KWC HOMEBOX \* Outflow
- with integrated hose connection with ON/OFF push-button CHOICE
- with flow regulator
   above or below for second consumer with ON/OFF push-button
  CHOICE
  \* SkinProtect Safety stop prevents scalding
- \* Intrinsically safe against backflow

- \* Scope of delivery: Thermostatic mixer unit
- Diverter unit

- Diverter unit
   Hose connection unit with ON/OFF push-button and flow regulator
   Fastening of the cover plate without screws
  \* To be ordered separately:
   Unit for concealed installation KWC HOMEBOX Thermostatic/ lever mixer 2 consumers 39.006.261.931