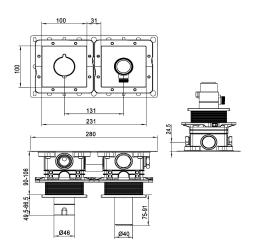

- \* Scope of delivery: Thermostatic mixer unit
- Diverter unit

- Diverter unit
   Hose connection unit with ON/OFF push-button and flow regulator
   Fastening of the cover plate without screws
  \* To be ordered separately:
   Unit for concealed installation KWC HOMEBOX Thermostatic/ lever mixer 2 consumers 39.006.261.931

## Technical Data

| Color_code        |  |
|-------------------|--|
| Installation type |  |
| Faucet_typ        |  |
| Concealed unit    |  |
|                   |  |

| irome      |  |
|------------|--|
|            |  |
| nermosatic |  |
|            |  |
|            |  |