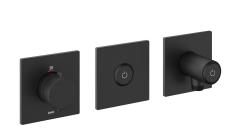

### 125300

chromeline, trim kit, with safety device DIN EN 1717

### 125301

matt black, trim kit, with safety device DIN EN 1717

# 125302

brushed steel, trim kit, with safety device DIN EN 1717

- $\mbox{\ensuremath{^{\star}}}$  Trim kit with thermostatic function unit KWC HOMEBOX  $\mbox{\ensuremath{^{\star}}}$  Outflow
- with integrated hose connection with ON/OFF push-button CHOICE with flow regulator
  - above or below for second consumer with ON/OFF push-button
- CHOICE
  \* SkinProtect Safety stop prevents scalding
- \* Intrinsically safe against backflow

- \* Scope of delivery: Thermostatic mixer unit
- Diverter unit

- Diverter unit
   Hose connection unit with ON/OFF push-button and flow regulator
   Fastening of the cover plate without screws
  \* To be ordered separately:
   Unit for concealed installation KWC HOMEBOX Thermostatic/ lever mixer 2 consumers 39.006.261.931