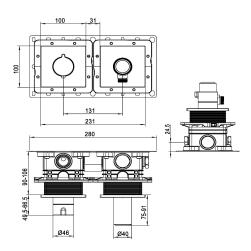

- \* Scope of delivery: Thermostatic mixer unit
- Diverter unit

- Diverter unit
   Hose connection unit with ON/OFF push-button and flow regulator
   Fastening of the cover plate without screws
  \* To be ordered separately:
   Unit for concealed installation KWC HOMEBOX Thermostatic/ lever mixer 2 consumers 39.006.261.931

# **Technical Data**

Color\_code Installation type Faucet\_typ Concealed unit

| natt black |
|------------|
| 2          |
| hermosatic |
| 1          |
|            |