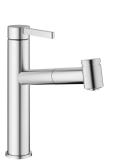

## **KWC** BEVO E Lever mixer - Kitchen

## Modell-Linie: BEVO E | 10.531.032.700FL

Taps | Manual taps

stainless steel, A 220, flexible connection hoses

- TouchProtect anti-scald protection thanks to the "double skin" . Pull-out spray
   SprayClean - easy to clean and actively prevents limescale .

- buildup
  up to 700 mm pull-out length
  PowerClean needle spray mode, with automatic diverter
- reset
- ,
- QuickConnect Simple hose connection system
   Hose guide, swivelling 120°
   EasyLock a pull-out spray that easily slides back into place ,