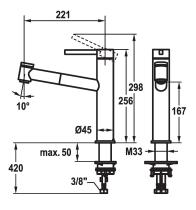

stainless steel, A 220, flexible connection hoses

- TouchProtect anti-scald protection thanks to the "double skin" . Pull-out spray
   SprayClean - easy to clean and actively prevents limescale .

- buildup
  up to 700 mm pull-out length
  PowerClean needle spray mode, with automatic diverter
- reset
- ,
- QuickConnect Simple hose connection system
   Hose guide, swivelling 120°
   EasyLock a pull-out spray that easily slides back into place ,

- KWC cartridge M 35 S
  with ceramic discs
  flow rate and temperature continuously variable
  Flexible connection hoses 3/8"
  QuickInstallation Fastening via threaded connection with locking screws
  Mountae hole cite a 25 mm
- Mounting hole size ø35 mm
   Flow rate normal spray 8 l/min (3 bar)
   Flow rate needle spray 7 l/min (3 bar) Acoustic group I