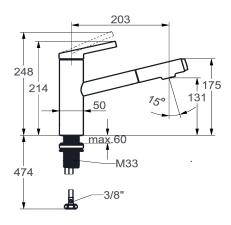

- Pull-out spray
  up to 500 mm pull-out length
  QuickConnect Simple hose connection system
  Hose guide, swivelling 120°
  \* EasyLock a pull-out spray that easily slides back into place
- А 6.5 l/min (3 bar) 6.8 l/min (3 bar) Thermosatic 2 Shut-off valve Shut-off valve chrome Shut-off valve Lever mixer Shut-off valve A 205

with ceramic discs
 with ceramic discs
 flow rate and temperature continuously variable
 temperature limitation
 \* Flexible connection hoses %"
 \* QuickInstallation - Fastening via threaded connection with locking

\* KWC cartridge M 35 S

\* Mounting hole size ø35 mm

NEW

# Technical Data

| Flow rate needle spray |      |      |
|------------------------|------|------|
| Flow rate normal spray |      |      |
| Connection             |      |      |
| Spout                  |      |      |
| Handling               |      |      |
| Kitchenspray           |      |      |
| Color_code             |      |      |
| Installation type      |      |      |
| Faucet_typ             |      |      |
| Acoustic group         |      |      |
| Projection_A           | <br> | <br> |