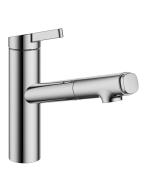

## KWC FIT Lever mixer – Kitchen

### Modell-Linie: FIT | 10.541.032.000FL

Taps | Manual taps

#### KWC-No.

125572 chromeline, A 205, flexible connection hoses

125573

matt black, A 205, flexible connection hoses

\* Lever mixer

\* TouchProtect - anti-scald protection thanks to the "double skin"

- principle \* Intrinsically safe against backflow

- Pull-out spray
  up to 500 mm pull-out length
  QuickConnect Simple hose connection system
  Hose guide, swivelling 120°
  \* EasyLock a pull-out spray that easily slides back into place
- А 6.5 l/min (3 bar) 6.8 l/min (3 bar) Thermosatic 2 Shut-off valve Shut-off valve chrome Shut-off valve Lever mixer Shut-off valve A 205