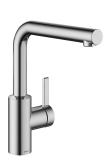

# KWC FIT

Lever mixer – Kitchen

## Modell-Linie: FIT | 10.541.012.000FL

Taps | Manual taps

#### 125575

matt black, A 205, flexible connection hoses

- \* Lever mixer

- Lever mixer

  Lever installation only possible on the right side

   Child safety: cold water flow in lever position towards the front