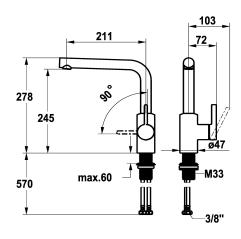

  \* gap between wall and centre of mounting hole min. 25 mm

  \* Swivel spout 150°

   Neoperl® Cascade® SLC

- \* OptimalSpace ample space for washing or working \* KWC cartridge M 35 S

- with ceramic discs
- flow rate and temperature continuously variable

- temperature limitation
  \* Flexible connection hoses %"
  \* QuickInstallation Fastening via threaded connection with locking
- screws \* Mounting hole size ø35 mm