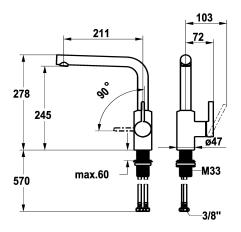

## KWC-No.

125574

chromeline, A 205, flexible connection hoses

125575

matt black, A 205, flexible connection hoses

\* Lever mixer

\* Lever installation only possible on the right side

- Child safety: cold water flow in lever position towards the front \* gap between wall and centre of mounting hole min. 25 mm \* Swivel spout 150° - Neoperl® Cascade® SLC - Ontime Cascade SLC

\* OptimalSpace - ample space for washing or working \* KWC cartridge M 35 S

Technical Data Energy Label

Flow rate

Spout Handling

Connection

Color\_code

Faucet\_typ

Design

Installation type

Acoustic group

Projection\_A

- with ceramic discs

- flow rate and temperature continuously variable

- temperature limitation \* Flexible connection hoses %" \* QuickInstallation - Fastening via threaded connection with locking

screws \* Mounting hole size ø35 mm