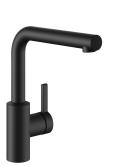

## KWC-No.

125574

chromeline, A 205, flexible connection hoses

125575

matt black, A 205, flexible connection hoses

\* Lever mixer

\* Lever installation only possible on the right side

- Child safety: cold water flow in lever position towards the front \* gap between wall and centre of mounting hole min. 25 mm \* Swivel spout 150° - Neoperl® Cascade® SLC - Ontime Cascade SLC