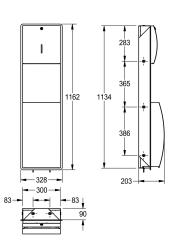

### KWC-No.

**2000057227**Dimensions 328 x 1162 x 203 mm (W x H x D)

Paper towel dispenser, waste bin combination for recessed mounting, stainless steel, surface satin finished, front with InoxPlus surface refinement for the reduction of finger marks and better cleaning characteristics (easy to clean), material thickness 1.5 mm, curved front cover, cylinder lock with KWC standard key, inspection windows on front, loading capacity 300 - 400 pcs. of paper depending on convolution, waste bin with approx. 22 liter capacity, integrated bag holder, includes stainless steel screws and dowels.

Dimensions  $328 \times 1162 \times 203$  mm (W x H x D)

### **Technical Data**

| combination part 1     |  |
|------------------------|--|
| combination part 2     |  |
| filling quantity 1     |  |
| filling quantity 1 uom |  |
| filling quantity 2     |  |
| filling quantity 2 uom |  |
| lock 1                 |  |
| lock 2                 |  |
| material               |  |
| material code          |  |
| material thickness     |  |
| overall depth          |  |
| overall height         |  |
| overall width          |  |
| surface finish         |  |
| surface treatment      |  |
| type of consumable 1   |  |
| type of fixing         |  |
| type of mounting       |  |

| paper towel dispenser          |
|--------------------------------|
| waste bin                      |
| 400                            |
| pieces                         |
| 22                             |
| liter                          |
| key-lock                       |
| key-lock                       |
| stainless steel                |
| 1.4301 Chrome Nickel steel V2A |
| 1.5 mm                         |
| 203 mm                         |
| 1,162 mm                       |
| 328 mm                         |
| satin finished                 |
| InoxPlus (anti fingerprint)    |
| paper towel                    |
| screw                          |
| recessed mounting              |