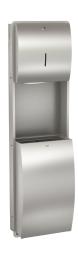

## **KWC** STRATOS

Paper towel/waste bin combination for recessed mounting

### Modell-Linie: STRATOS | STRX602E

Accessories | Combinations

### KWC-No.

**2000057227**Dimensions 328 x 1162 x 203 mm (W x H x D)

Paper towel dispenser, waste bin combination for recessed mounting, stainless steel, surface satin finished, front with InoxPlus surface refinement for the reduction of finger marks and better cleaning characteristics (easy to clean), material thickness 1.5 mm, curved front cover, cylinder lock with KWC standard key, inspection windows on front, loading capacity 300 - 400 pcs. of paper depending on convolution, waste bin with approx. 22 liter capacity, integrated bag holder, includes stainless steel screws and dowels.