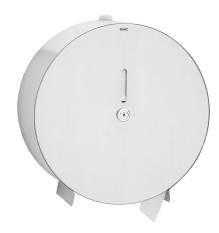

# **KWC**

Jumbo toilet roll holder

### KWC-No.

**2000060983**Dimensions 269 x 269 x 116 mm (W x H x D)

Jumbo roll holder for wall mounting, stainless steel, surface satin finished, material thickness 0.8 mm, cylinder lock with KWC standard key, closed round casing with inspection window, paper withdrawal over two tear-off edges, for 1 roll with max. diameter

260 mm, includes stainless steel screws and dowels.

Dimensions  $269 \times 269 \times 116 \text{ mm } (W \times H \times D)$ 