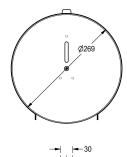

### KWC-No.

**2000060983**Dimensions 269 x 269 x 116 mm (W x H x D)

Jumbo roll holder for wall mounting, stainless steel, surface satin finished, material thickness 0.8 mm, cylinder lock with KWC standard key, closed round casing with inspection window, paper withdrawal over two tear-off edges, for 1 roll with max. diameter

260 mm, includes stainless steel screws and dowels.

Dimensions  $269 \times 269 \times 116 \text{ mm } (W \times H \times D)$ 

## Technical Data

| maximum depth/diameter of cons | 260 mm                         |
|--------------------------------|--------------------------------|
| maximum width of consumable    | 105 mm                         |
| filling quantity               | 1                              |
| filling quantity uom           | rolls                          |
| lock                           | key-lock                       |
| material                       | stainless steel                |
| material code                  | 1.4301 Chrome Nickel steel V2A |
| material thickness             | 0.8 mm                         |
| overall depth                  | 116 mm                         |
| overall height                 | 269 mm                         |
| overall width                  | 269 mm                         |
| spindle                        | hoses with inner pvc lining    |
| surface finish                 | satin finished                 |
| type of fixing                 | screw                          |
| type of mounting               | wall mounting                  |
|                                |                                |