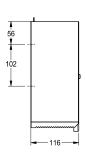

### KWC-No.

**2000060983**Dimensions 269 x 269 x 116 mm (W x H x D)

Jumbo roll holder for wall mounting, stainless steel, surface satin finished, material thickness 0.8 mm, cylinder lock with KWC standard key, closed round casing with inspection window, paper withdrawal over two tear-off edges, for 1 roll with max. diameter

260 mm, includes stainless steel screws and dowels.

Dimensions  $269 \times 269 \times 116 \text{ mm } (W \times H \times D)$ 

## Technical Data

| maximum depth/diameter of cons | 260 mm                         |
|--------------------------------|--------------------------------|
| maximum width of consumable    | 105 mm                         |
| filling quantity               | 1                              |
| filling quantity uom           | rolls                          |
| lock                           | key-lock                       |
| material                       | stainless steel                |
| material code                  | 1.4301 Chrome Nickel steel V2A |
| material thickness             | 0.8 mm                         |
| overall depth                  | 116 mm                         |
| overall height                 | 269 mm                         |
| overall width                  | 269 mm                         |
| spindle                        | hoses with inner pvc lining    |
| surface finish                 | satin finished                 |
| type of fixing                 | screw                          |
| type of mounting               | wall mounting                  |
|                                |                                |