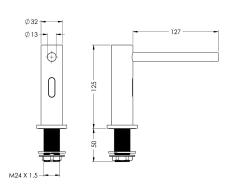

### 2030054678

with nickel-coated brushed surface

Deck mounted electronic soap dispenser, opto-electronically controlled, to be connected to an on-wall mounted intended unit. The unit consists of a tank for liquid soap, a power supply and a pump unit, including 4 adjustable volumes per sensor operation. Sensor located inside all-metal housing, polished chromium-plated

## surface finish

chromed

brushed

Mains plug-in power supply unit 230 V AC including optional backup battery or external battery operation 6 V DC only (4 x AA, batteries not included).

# Technical Data

| recimical bata         |                                       |
|------------------------|---------------------------------------|
| input supply voltage V | 230 Volt                              |
| material               | brass-look                            |
| surface finish         | chromed                               |
| type of batteries      | AA Mignon battery 1.5 V               |
| type of mounting       | mounted on product                    |
| type of operation      | sensor operation                      |
|                        | · · · · · · · · · · · · · · · · · · · |