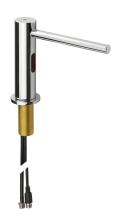

# **KWC**

Deck mounted electronic soap dispenser

Modell-Linie: DVS | SD99-010 Accessories | Soap dispensers

### 2030054678

with nickel-coated brushed surface

Deck mounted electronic soap dispenser, opto-electronically controlled, to be connected to an on-wall mounted intended unit. The unit consists of a tank for liquid soap, a power supply and a pump unit, including 4 adjustable volumes per sensor operation. Sensor located inside all-metal housing, polished chromium-plated

## surface finish

chromed

brushed

Mains plug-in power supply unit 230 V AC including optional backup battery or external battery operation 6 V DC only (4 x AA, batteries not included).