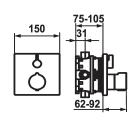

### 125545

matt black, Trim kit

124967 brushed steel, Trim kit

- \* Trim kit with thermostatic function unit design
  \* Outflow top or below
  \* SkinProtect Safety stop prevents scalding
  \* Turning handle to control flow
  \* Intrinsically safe against backflow
  \* Scope of delivery:
   Function unit, temperature lever, sleeve, cover plate, holder for

- escutcheon handle to control flow
   Fastening of the cover plate without screws
  \* To be ordered separately:
   Unit for concealed installation KWC BLUEBOX®
  ½", without shut-off valve, 39.999.900.931
  ¾" (½"), with shut-off valve, 39.999.910.931