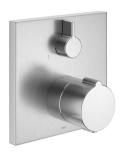

# **KWC** SHOWERCULTURE

Trim kit - Thermostatic mixer - Shower

Modell-Linie: KWC | 21.004.801.177

Valves | Thermostatic mixing valve

### 124008

all chrome, Trim kit

### 125545

matt black, Trim kit

124967 brushed steel, Trim kit

- \* Trim kit with thermostatic function unit design
  \* Outflow top or below
  \* SkinProtect Safety stop prevents scalding
  \* Turning handle to control flow
  \* Intrinsically safe against backflow
  \* Scope of delivery:
   Function unit, temperature lever, sleeve, cover plate, holder for