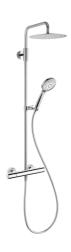

#### 26.006.313.000

all chrome, AD 150 +/- 20 mm, A 300, with hand shower and hose

- The water-bearing sliding wall bar can be shortened to any
- individual length as required Swiveling bracket, shower head with ball joint
- SkinProtect Safety stop prevents scalding Turning handle to control flow and for diverter KWC ball joint bracket, elevation adjustment lockable

- Tube diameter 20 mm Intrinsically safe against backflow Easy to install on existing connections
- - Thermostatic precision control unit

    constant water temperature (even when mains pressure
- Wall connections  $1/2" \times 3/4"$ , without shut-off valve eccentric 10 mm
- Scope of delivery: Thermostat incl. wall connections with outlet (top) for water-bearing sliding wall bar

  Hand shower KWC FIT-X trio 26.000.119.000

  - Shower hose 1800 mm, plastic 26.001.014.000 Shower head KWC PIATTO -X R250 26.000.214.000
  - Sliding wall barkit 26.004.003.000
- Shower guide rod holder (top), for connecting guide rod and spray arm