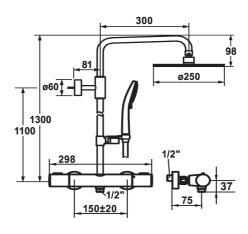

#### 26.006.313.000

all chrome, AD 150 +/- 20 mm, A 300, with hand shower and hose

- The water-bearing sliding wall bar can be shortened to any
- individual length as required Swiveling bracket, shower head with ball joint
- SkinProtect Safety stop prevents scalding Turning handle to control flow and for diverter KWC ball joint bracket, elevation adjustment lockable

- Tube diameter 20 mm Intrinsically safe against backflow Easy to install on existing connections
- - Thermostatic precision control unit

    constant water temperature (even when mains pressure
- Wall connections  $1/2" \times 3/4"$ , without shut-off valve eccentric 10 mm
- Scope of delivery: Thermostat incl. wall connections with outlet (top) for water-bearing sliding wall bar

  Hand shower KWC FIT-X trio 26.000.119.000

  - Shower hose 1800 mm, plastic 26.001.014.000 Shower head KWC PIATTO -X R250 26.000.214.000
  - Sliding wall barkit 26.004.003.000
- Shower guide rod holder (top), for connecting guide rod and spray arm