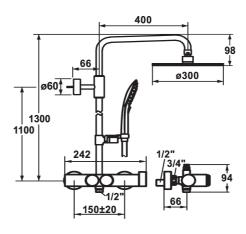

#### 26.006.614.000

all chrome, AD 150 +/- 20 mm, A 400, with hand shower and hose

- Shower system choice Without volume control
- The water-bearing sliding wall bar can be shortened to any individual length as required

- Swiveling bracket, shower head with ball joint SkinProtect Safety stop prevents scalding KWC ball joint bracket, elevation adjustment lockable

- Tube diameter 20 mm Intrinsically safe against backflow Easy to install on existing connections
- Thermostatic precision control unit

  constant water temperature (even when mains pressure
- Wall connections 1/2" x 3/4", without shut-off valve eccentric 10 mm
- - Thermostat incl. wall connections with outlet (top) for water-bearing sliding wall bar
    Hand shower KWC CHOICE-E 26.000.117.000
    Shower hose 1800 mm, plastic 26.001.014.000
    Shower head KWC PIATTO -X R300 26.000.215.000
- Sliding wall bar kit 26.004.004.000 Shower guide rod holder (top), for connecting guide rod and spray arm