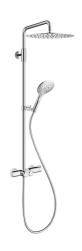

#### 26.006.614.000

all chrome, AD 150 +/- 20 mm, A 400, with hand shower and hose

- Shower system choice Without volume control
- The water-bearing sliding wall bar can be shortened to any individual length as required

- Swiveling bracket, shower head with ball joint SkinProtect Safety stop prevents scalding KWC ball joint bracket, elevation adjustment lockable

- Tube diameter 20 mm Intrinsically safe against backflow Easy to install on existing connections
- Thermostatic precision control unit

  constant water temperature (even when mains pressure
- Wall connections 1/2" x 3/4", without shut-off valve eccentric 10 mm
- - Thermostat incl. wall connections with outlet (top) for water-bearing sliding wall bar
    Hand shower KWC CHOICE-E 26.000.117.000
    Shower hose 1800 mm, plastic 26.001.014.000
    Shower head KWC PIATTO -X R300 26.000.215.000
- Sliding wall bar kit 26.004.004.000 Shower guide rod holder (top), for connecting guide rod and spray arm