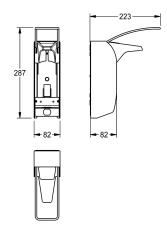

#### 3600003339

with stainless steel operating lever 223 mm

#### 3600003340

with stainless steel operating lever 169 mm

MEDCARE dispenser for liquid soaps and disinfectants for wall mounting, stainless steel housing (dishwasher safe up to 60 °C), satin finished surface, material thickness 1.25 mm, grey plastic outlet cover, for 500 ml standard Euro-bottles to be provided by the client, with stainless steel operating lever 223 mm, including wall

#### overall depth

223 mm

169 mm

bracket and mounting material.

Dimension 82 x 287 x 223 mm (W x H x D)

Disposable plastic pump must be ordered separately.

| 500                            |
|--------------------------------|
| ml                             |
| stainless steel                |
| 1.4301 Chrome Nickel steel V2A |
| 1.25 mm                        |
| 223 mm                         |
| 287 mm                         |
| 82 mm                          |
| satin finished                 |
| disinfectant and liquid soap   |
| screw                          |
| wall mounting                  |
| manual operation               |
| grey                           |
| stainless steel-look           |