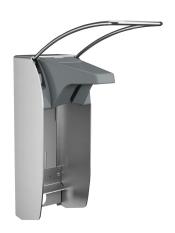

### **KWC** MEDCARE

Dispenser for liquid soaps and disinfectants

#### 3600003340

with stainless steel operating lever 169 mm

MEDCARE dispenser for liquid soaps and disinfectants for wall mounting, stainless steel housing (dishwasher safe up to 60 °C), satin finished surface, material thickness 1.25 mm, grey plastic outlet cover, for 500 ml standard Euro-bottles to be provided by the client, with stainless steel operating lever 223 mm, including wall