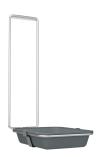

operation    |  |
| Accent colour        |  |
| Basic colour         |  |

| 500                            |
|--------------------------------|
| ml                             |
| stainless steel                |
| 1.4301 Chrome Nickel steel V2A |
| 1.25 mm                        |
| 223 mm                         |
| 287 mm                         |
| 82 mm                          |
| satin finished                 |
| disinfectant and liquid soap   |
| screw                          |
| wall mounting                  |
| manual operation               |
| grey                           |
| stainless steel-look           |

#### **Optional Accessories**



## **KWC** MEDCARE

Dispenser for liquid soaps and disinfectants

# Modell-Linie: MEDCARE | MEDC05L Accessories | Soap dispensers



### Drip tray for MEDCARE dispenser

**3600003362** CMEDC05T

### Consumables



# Disposable plastic pump for MEDCARE dispenser

**3600003360** CMEDC05P