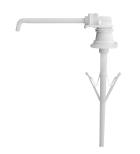

|
|--------------------------------|
| ml                             |
| stainless steel                |
| 1.4301 Chrome Nickel steel V2A |
| 1.25 mm                        |
| 223 mm                         |
| 287 mm                         |
| 82 mm                          |
| satin finished                 |
| disinfectant and liquid soap   |
| screw                          |
| wall mounting                  |
| manual operation               |
| grey                           |
| stainless steel-look           |

#### **Optional Accessories**



## **KWC** MEDCARE

Dispenser for liquid soaps and disinfectants

# Modell-Linie: MEDCARE | MEDC05L Accessories | Soap dispensers



### Drip tray for MEDCARE dispenser

**3600003362** CMEDC05T

### Consumables



# Disposable plastic pump for MEDCARE dispenser

**3600003360** CMEDC05P