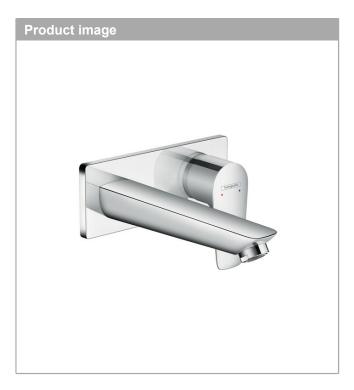

#### Talis E

Single lever basin mixer for concealed installation with spout 165 mm wall-mounted

Surfaces: **chrome** Article Number: **71732000** 

# hansgrohe

Talis E

Single lever basin mixer for concealed installation with spout 165 mm wall-mounted Surfaces: chrome Article Number: 71732000

Installation examples