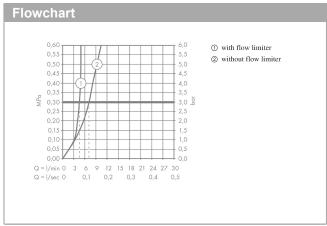

### product features

- · projection 165 mm
- · normal spray
- · flow rate: 5 l/min
- · ceramic cartridge
- · temperature limitation adjustable
- · non-closing flush grated valve
- · suitable for continuous flow water heaters
- · connection dimension: DN15