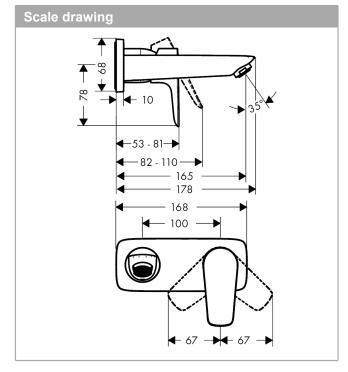

### product features

- · projection 165 mm
- · normal spray
- · flow rate: 5 l/min
- · ceramic cartridge
- · temperature limitation adjustable
- · non-closing flush grated valve
- · suitable for continuous flow water heaters
- · connection dimension: DN15