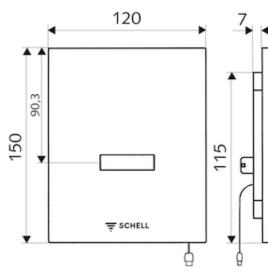

# Field of application / Technical data:

- single flush: 6 I factory setting, 3,5 9 I adjustable
- stagnation flush every 24 h after last flush
- room monitoring 400 800 mm adjustable
- flush volume regulation by means of pressure plate (pre-assembled)

### Details:

• Material: front panel stainless steel

Surface: stainless steelWeight: 1.26 kg/pc.Packaging unit: 1

Required associated item: concealed WC flush valve COMPACT II Order No.: 01 194 00 99 or concealed transformer 100 - 240 V, 50 - 60 Hz, 12 V Order No.: 01 566 00 99 or transformer 100 - 240 V, 50 - 60 Hz / 12 V Order No.: 01 490 00 99 or electric junction box Order No.: 01 537 00 99 connection cable Order No.: 01 542 00 99 or connection cable Order No.: 01 543 00 99 battery compartment 9 V Order No.: 01 853 00 99 or