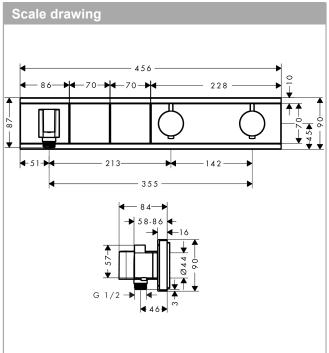

## product features

- depending on volume flow and installation situation approx. 50% flow rate reduction and integrated shut off function
- · 2 outlets
- · simultaneous use of several outlets
- · Select push-button on/off control for 2 outlets
- · thermostat cartridge, Select valve
- safety lock at 40° C
- · temperature limitation adjustable
- · flow rate: 26 l/min
- · operating pressure: min. 0.1 MPa/max. 1.0 MPa
- · integrated shower support
- scope of supply: handles, sleeves, escutcheon, mixing unit, buttons, FixFit and Porter integrated, non-return valve