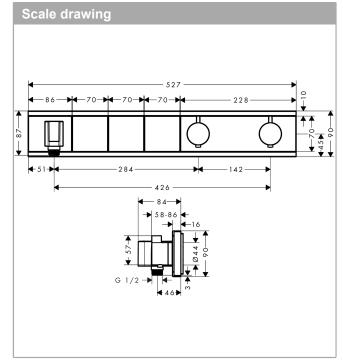

## **RainSelect**

Finish set for concealed installation for 3 functions

Surfaces: chrome Article Number: 15356000

## product features

- depending on volume flow and installation situation approx. 50% flow rate reduction and integrated shut off function
- · 3 outlets
- · simultaneous use of several outlets
- · Select push-button on/off control for 3 outlets
- · thermostat cartridge, Select valve
- · safety lock at 40° C
- · temperature limitation adjustable
- · flow rate: 26 l/min
- · operating pressure: min. 0.1 MPa/max. 1.0 MPa
- · scope of supply: handles, sleeves, escutcheon, mixing unit, buttons, non-return valve