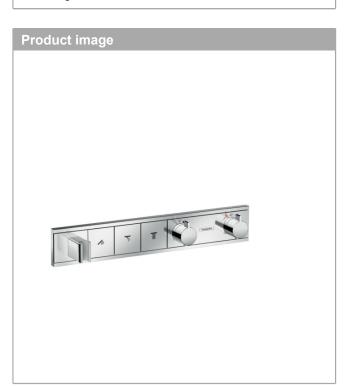

## **RainSelect**

Finish set for concealed installation for 3 functions

Surfaces: chrome Article Number: 15356000

## product features

- depending on volume flow and installation situation approx. 50% flow rate reduction and integrated shut off function
- · 3 outlets
- · simultaneous use of several outlets
- · Select push-button on/off control for 3 outlets
- · thermostat cartridge, Select valve
- · safety lock at 40° C
- · temperature limitation adjustable
- · flow rate: 26 l/min
- · operating pressure: min. 0.1 MPa/max. 1.0 MPa
- · scope of supply: handles, sleeves, escutcheon, mixing unit, buttons, non-return valve