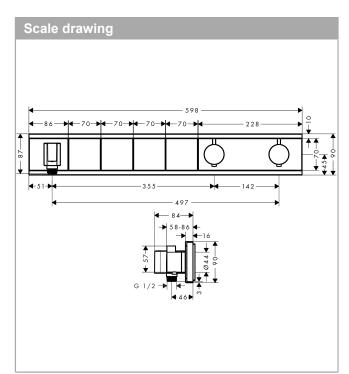

## RainSelect

## Finish set for concealed installation for 4 functions Surfaces: chrome Article Number: 15357000

D-RES-N

## Description

## product features

- · depending on volume flow and installation situation approx. 50% flow rate reduction and integrated shut off function
- · 4 outlets
- · simultaneous use of several outlets
- · Select push-button on/off control for 4 outlets
- · thermostat cartridge, Select valve
- safety lock at 40° C
- · temperature limitation adjustable
- · flow rate: 26 l/min
- · operating pressure: min. 0.1 MPa/max. 1.0 MPa
- · scope of supply: handles, sleeve, escutcheon, mixing unit, buttons, FixFit and Porter integrated, non-return valve