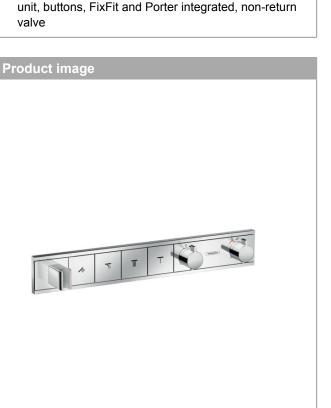

## Finish set for concealed installation for 4 functions Surfaces: chrome Article Number: 15357000

D-RES-N

## product features

- · depending on volume flow and installation situation approx. 50% flow rate reduction and integrated shut off function
- · 4 outlets
- · simultaneous use of several outlets
- · Select push-button on/off control for 4 outlets
- · thermostat cartridge, Select valve
- safety lock at 40° C
- · temperature limitation adjustable
- · flow rate: 26 l/min
- · operating pressure: min. 0.1 MPa/max. 1.0 MPa
- · scope of supply: handles, sleeve, escutcheon, mixing unit, buttons, FixFit and Porter integrated, non-return valve