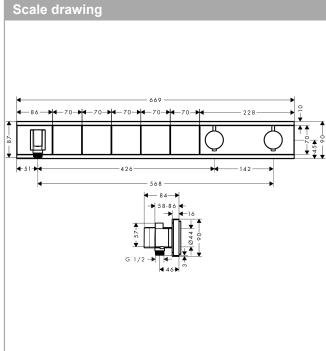

## **RainSelect**

Finish set for concealed installation for 5 functions

Surfaces: chrome Article Number: 15358000

## product features

- depending on volume flow and installation situation approx. 50% flow rate reduction and integrated shut off function
- · 5 outlets
- · simultaneous use of several outlets
- · Select push-button on/off control for 5 outlets
- · thermostat cartridge, Select valve
- · safety lock at 40° C
- · temperature limitation adjustable
- · flow rate: 26 l/min
- · operating pressure: min. 0.1 MPa/max. 1.0 MPa
- scope of supply: handles, sleeves, escutcheon, mixing unit, buttons, FixFit and Porter integrated, non-return valve