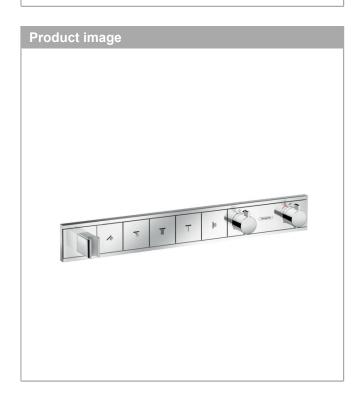

## **RainSelect**

Finish set for concealed installation for 5 functions

Surfaces: chrome Article Number: 15358000

## product features

- depending on volume flow and installation situation approx. 50% flow rate reduction and integrated shut off function
- · 5 outlets
- · simultaneous use of several outlets
- · Select push-button on/off control for 5 outlets
- · thermostat cartridge, Select valve
- · safety lock at 40° C
- · temperature limitation adjustable
- · flow rate: 26 l/min
- · operating pressure: min. 0.1 MPa/max. 1.0 MPa
- scope of supply: handles, sleeves, escutcheon, mixing unit, buttons, FixFit and Porter integrated, non-return valve