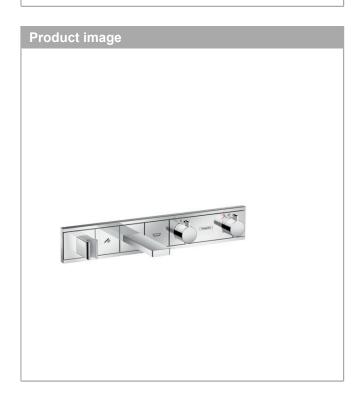

## **RainSelect**

Finish set for concealed installation for 2 functions bath tub

Surfaces: chrome Article Number: 15359000

## product features

- depending on volume flow and installation situation approx. 50% flow rate reduction and integrated shut off function
- · 2 outlets
- · simultaneous use of several outlets
- · Select push-button on/off control for 2 outlets
- · thermostat cartridge, Select valve
- · safety lock at 40° C
- · temperature limitation adjustable
- · flow rate: 20 l/min
- · operating pressure: min. 0.1 MPa/max. 1.0 MPa
- scope of supply: handles, sleeves, escutcheon, mixing unit, buttons, FixFit and Porter integrated, non-return valve