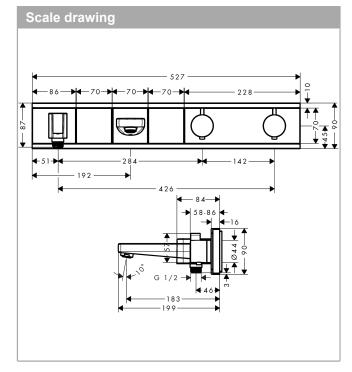

## **RainSelect**

Finish set for concealed installation for 2 functions bath tub

Surfaces: chrome Article Number: 15359000

## product features

- depending on volume flow and installation situation approx. 50% flow rate reduction and integrated shut off function
- · 2 outlets
- · simultaneous use of several outlets
- · Select push-button on/off control for 2 outlets
- · thermostat cartridge, Select valve
- · safety lock at 40° C
- · temperature limitation adjustable
- · flow rate: 20 l/min
- · operating pressure: min. 0.1 MPa/max. 1.0 MPa
- scope of supply: handles, sleeves, escutcheon, mixing unit, buttons, FixFit and Porter integrated, non-return valve