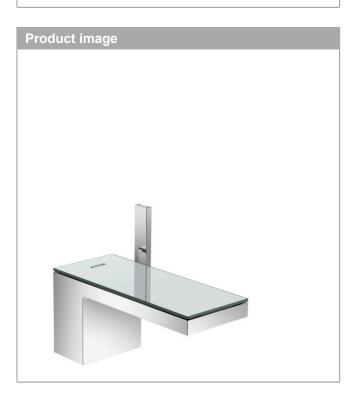

### Single lever basin mixer 70 with push-open waste set Surfaces: Chrome/Mirror Glass Article Number: 47010000

### product features

- · consists of: single lever basin mixer, waste set
- · ComfortZone 70
- projection 151 mm
- · plate of glass made of safety glass
- · spray type: PowderRain
- · flow rate at 3 bar: 5 l/min
- · ceramic cartridge
- · temperature limitation adjustable
- · with isolated water conduction
- · suitable for continuous flow water heaters
- · push-open waste set G 1¼
- · connection dimension: DN15