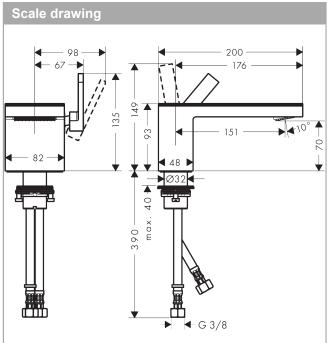

### product features

- · consists of: single lever basin mixer, waste set
- · ComfortZone 70
- projection 151 mm
- · plate of glass made of safety glass
- · spray type: PowderRain
- · flow rate at 3 bar: 5 l/min
- · ceramic cartridge
- · temperature limitation adjustable
- · with isolated water conduction
- · suitable for continuous flow water heaters
- · push-open waste set G 1¼
- · connection dimension: DN15