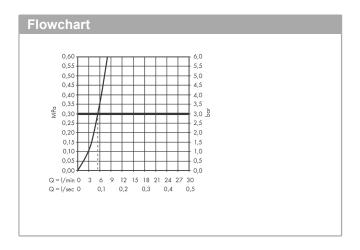

#### product features

- · consists of: single lever basin mixer, waste set
- · ComfortZone 230
- · projection 196 mm
- · plate of glass made of safety glass
- · spray type: PowderRain
- · flow rate at 3 bar: 5 l/min
- · ceramic cartridge
- · temperature limitation adjustable
- · with isolated water conduction
- · suitable for continuous flow water heaters
- push-open waste set G 11/4
- · connection dimension: DN15
- handle position on the side: top-side at the spout (generally suitable for wash bowls)