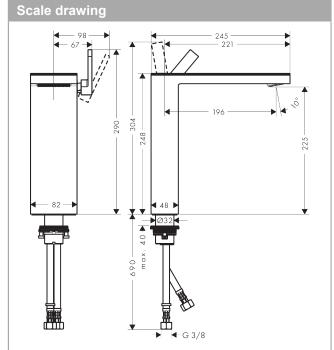

#### product features

- · consists of: single lever basin mixer, waste set
- · ComfortZone 230
- · projection 196 mm
- · plate of glass made of safety glass
- · spray type: PowderRain
- · flow rate at 3 bar: 5 l/min
- · ceramic cartridge
- · temperature limitation adjustable
- · with isolated water conduction
- · suitable for continuous flow water heaters
- push-open waste set G 11/4
- · connection dimension: DN15
- handle position on the side: top-side at the spout (generally suitable for wash bowls)