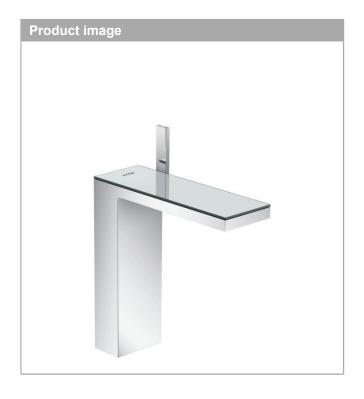

#### product features

- · consists of: single lever basin mixer, waste set
- · ComfortZone 230
- · projection 196 mm
- · plate of glass made of safety glass
- · spray type: PowderRain
- · flow rate at 3 bar: 5 l/min
- · ceramic cartridge
- · temperature limitation adjustable
- · with isolated water conduction
- · suitable for continuous flow water heaters
- push-open waste set G 11/4
- · connection dimension: DN15
- handle position on the side: top-side at the spout (generally suitable for wash bowls)