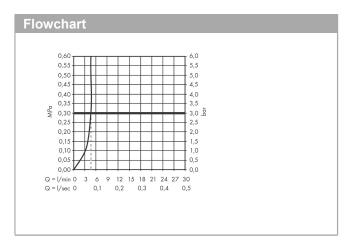

## product features

- · projection 221 mm
- · plate of glass made of safety glass
- · spray type: PowderRain
- · flow rate at 3 bar: 5 l/min
- ceramic cartridge
- · temperature limitation adjustable
- · with isolated water conduction
- · suitable for continuous flow water heaters
- · non-closing flush grated valve
- · connection dimension: DN15
- handle can be positioned on the right or left, depends on the basic set installation