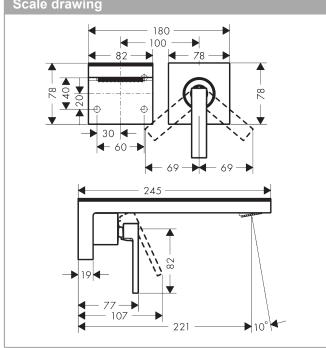

**Technology** 

## **AXOR MyEdition**

Single lever basin mixer for concealed installation wall-mounted Surfaces: Chrome/Mirror Glass Article Number: 47060000



## Description

## product features

- · projection 221 mm
- · plate of glass made of safety glass
- · spray type: PowderRain
- · flow rate at 3 bar: 5 l/min
- ceramic cartridge
- · temperature limitation adjustable
- · with isolated water conduction
- · suitable for continuous flow water heaters
- · non-closing flush grated valve
- · connection dimension: DN15
- handle can be positioned on the right or left, depends on the basic set installation

## epends Scale drawing