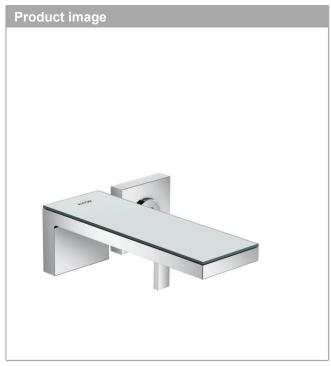

## **AXOR MyEdition**

Single lever basin mixer for concealed installation wall-mounted Surfaces: Chrome/Mirror Glass Article Number: 47060000

## product features

- · projection 221 mm
- · plate of glass made of safety glass
- · spray type: PowderRain
- · flow rate at 3 bar: 5 l/min
- ceramic cartridge
- · temperature limitation adjustable
- · with isolated water conduction
- · suitable for continuous flow water heaters
- · non-closing flush grated valve
- · connection dimension: DN15
- handle can be positioned on the right or left, depends on the basic set installation