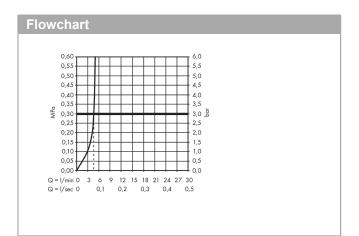

#### product features

- · consists of: single lever basin mixer, waste set
- · ComfortZone 230
- projection 165 mm
- swivel range 120°
- · normal spray
- · flow rate at 3 bar: 5 l/min
- · ceramic cartridge
- · temperature limitation adjustable
- · suitable for continuous flow water heaters
- · push-open waste set G 1¼
- · material waste set: metal
- · connection dimension: DN15
- handle position on the side: bottom-side at the base body (not suitable for wash bowls)