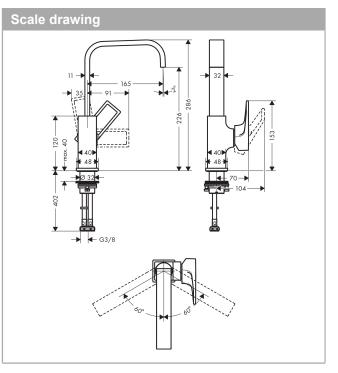

#### product features

- · consists of: single lever basin mixer, waste set
- · ComfortZone 230
- projection 165 mm
- swivel range 120°
- · normal spray
- · flow rate at 3 bar: 5 l/min
- · ceramic cartridge
- · temperature limitation adjustable
- · suitable for continuous flow water heaters
- · push-open waste set G 1¼
- · material waste set: metal
- · connection dimension: DN15
- handle position on the side: bottom-side at the base body (not suitable for wash bowls)