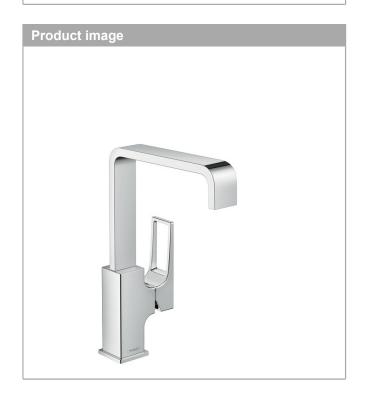

## Metropol

Single lever basin mixer 230 with loop handle and push-open waste set Surfaces: Chrome Article Number: 74511000

## Metropol

Single lever basin mixer 230 with loop handle and push-open waste set Surfaces: Chrome Article Number: 74511000

F