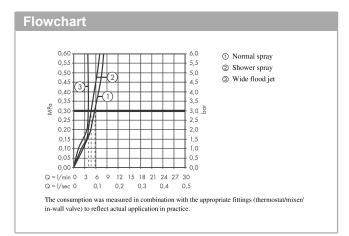

er spray, SatinFlow
- change between SatinFlow and pull-out spray at the touch of a button
- lockable shower spray, spray returns through pressing spray diverter
- MagFit magnetic shower support
- · connection dimension: DN15
- · ceramic cartridge
- · connection type: G 3/4 connections
- · integrated non-return valve
- · not suitable for continuous flow water heaters
- hose box: sBox for quiet, smooth and protected hose guidance in the cabinet, under the countertop, with extension length up to 76 cm
- tap hole with Ø 35 mm required, recommendation: the middle of tap hole drilling should be max. 45 mm from the back side of of the bowl







## AXOR

hansgro<u>he</u>

### Aquno Select M81

Single lever kitchen mixer 170, pull-out spray, 3jet, sBox Surfaces: Chrome Article Number: 73831000





## AXOR

hansgrohe

## Aquno Select M81

Single lever kitchen mixer 170, pull-out spray, 3jet, sBox Surfaces: Chrome Article Number: 73831000



Installation examples