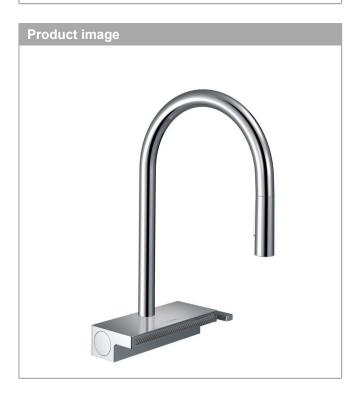

### Aquno Select M81 Single lever kitchen mixer 170, pull-out spray, 3jet, sBox Surfaces: Chrome Article Number: 73831000

hansgrohe

### Aquno Select M81

Single lever kitchen mixer 170, pull-out spray, 3jet, sBox Surfaces: Chrome Article Number: 73831000

## Aquno Select M81

Single lever kitchen mixer 170, pull-out spray, 3jet, sBox Surfaces: Chrome Article Number: 73831000

Installation examples