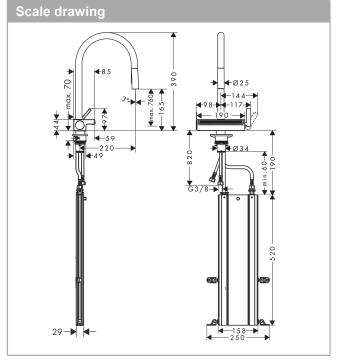

#### product features

- consists of: single lever kitchen mixer, hose box, multifunctional strainer
- ComfortZone 170
- $\cdot$  swivel range adjustable in 3 steps 60°, 110° or 150°
- · laminar spray and shower spray, SatinFlow
- change between SatinFlow and pull-out spray at the touch of a button
- lockable shower spray, spray returns through pressing spray diverter
- MagFit magnetic shower support
- · connection dimension: DN15
- · ceramic cartridge
- · connection type: G 3/4 connections
- · integrated non-return valve
- · not suitable for continuous flow water heaters
- hose box: sBox for quiet, smooth and protected hose guidance in the cabinet, under the countertop, with extension length up to 76 cm
- tap hole with Ø 35 mm required, recommendation: the middle of tap hole drilling should be max. 45 mm from the back side of of the bowl