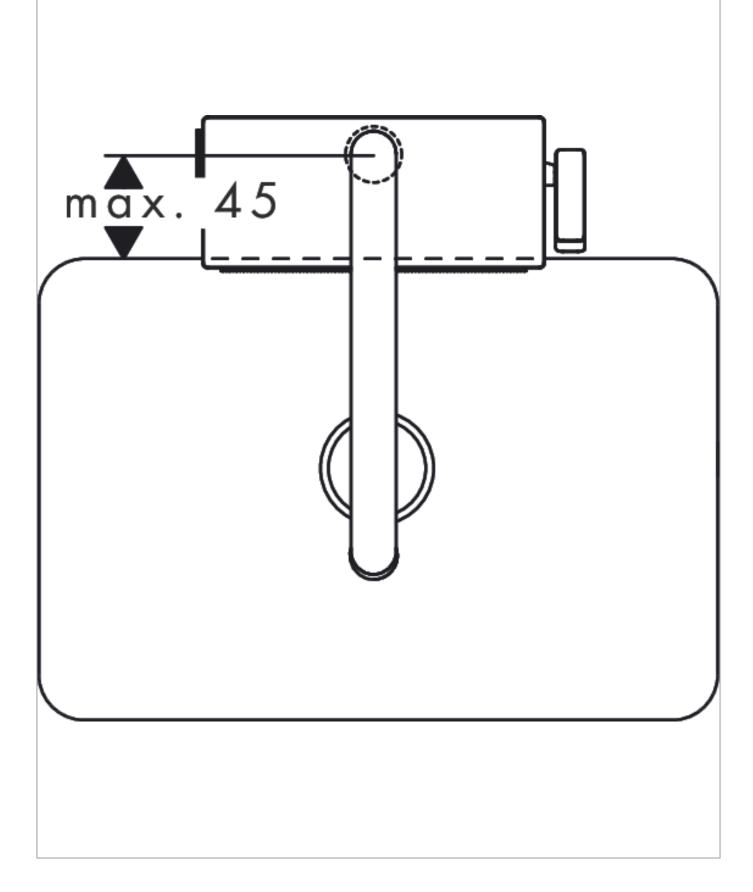

#### product features

- consists of: single lever kitchen mixer, hose box, multifunctional strainer
- ComfortZone 170
- $\cdot$  swivel range adjustable in 3 steps 60°, 110° or 150°
- · laminar spray and shower spray, SatinFlow
- change between SatinFlow and pull-out spray at the touch of a button
- lockable shower spray, spray returns through pressing spray diverter
- MagFit magnetic shower support
- · connection dimension: DN15
- · ceramic cartridge
- · connection type: G 3/4 connections
- · integrated non-return valve
- · not suitable for continuous flow water heaters
- hose box: sBox for quiet, smooth and protected hose guidance in the cabinet, under the countertop, with extension length up to 76 cm
- tap hole with Ø 35 mm required, recommendation: the middle of tap hole drilling should be max. 45 mm from the back side of of the bowl

## Aquno Select M81

Single lever kitchen mixer 170, pull-out spray, 3jet, sBox Surfaces: Chrome Article Number: 73831000

Installation examples