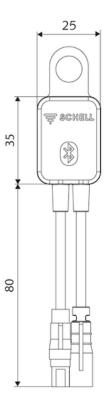

# SCHELL SSC Bluetooth®-Module

For wireless configuration from SSC-able fitting or for optional extention of the stagnation flush. Access via App and mobile Android-or iOS devices.

Usable as tool for adjusting Fittings (module can be removed subsequently) or the module remains at the fitting (exept VITUS shower Fitting and SCHELLTRONIC urinal flush valves) and allows stagnation flushes by weekdays and times. They will be documented and can be viewed.

### Field of application / Technical data:

- Max. 10 m range (depends on the installation location and building materials)
- 2,4 GHz
- Bluetooth® SMART