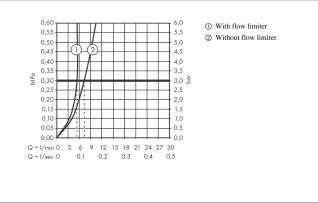

#### product features

- · consists of: single lever basin mixer, waste set
- · projection 235 mm
- · normal spray
- · flow rate at 3 bar: 5 l/min
- · ceramic cartridge
- · temperature limitation adjustable
- · suitable for continuous flow water heaters
- · push-open waste set G 1¼
- · material waste set: metal
- · connection type: basic set
- · connection dimension: DN15

## Flowchart

More details online on the website www.hansgrohe.com We look forward for your visit