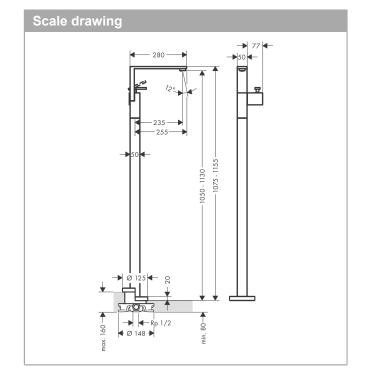

#### product features

- · consists of: single lever basin mixer, waste set
- · projection 235 mm
- · normal spray
- · flow rate at 3 bar: 5 l/min
- · ceramic cartridge
- · temperature limitation adjustable
- · suitable for continuous flow water heaters
- · push-open waste set G 1¼
- · material waste set: metal
- · connection type: basic set
- · connection dimension: DN15