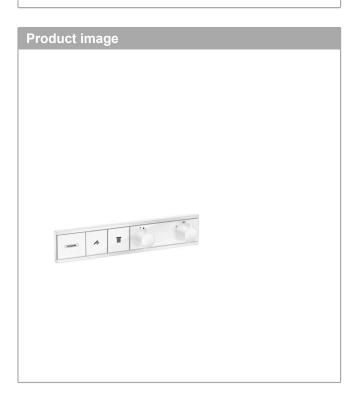

## RainSelect

Thermostat for concealed installation for 2 functions

Surfaces: Matt White Article Number: 15380700

RainSelect

Thermostat for concealed installation for 2 functions

Surfaces: **Matt White** Article Number: **15380700** 