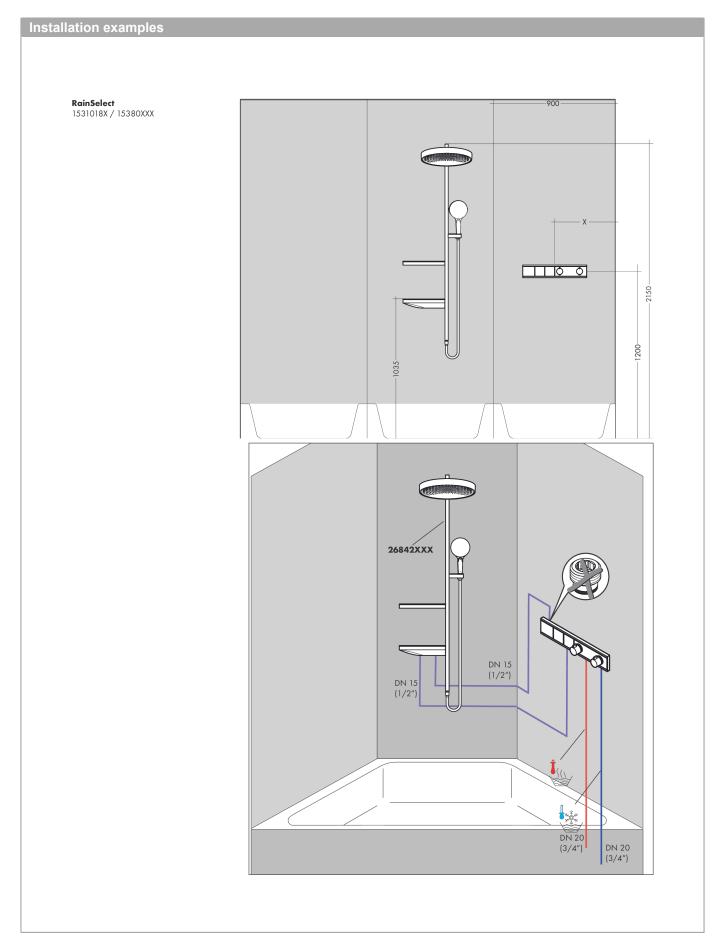

concealed installation for 2 functions

Surfaces: Matt White Article Number: 15380700



## product features

- depending on volume flow and installation situation approx. 50% flow rate reduction and integrated shut off function
- · 2 functions
- · simultaneous use of several outlets
- · Select push-button on/off control for 2 outlets
- · maximum flow rate at 3 bar: 26 l/min
- · thermostat cartridge, Select valve
- · min. operating pressure: 1 bar
- max. operating pressure: 10 bar
- · safety lock at 40° C
- · temperature limitation adjustable
- · non-return valve
- · connection type: basic set
- Thermostat is delivered with buttons handshower and PowderRain











RainSelect

Thermostat for concealed installation for 2 functions

Surfaces: **Matt White** Article Number: **15380700**