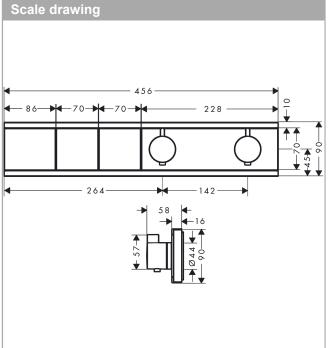

## RainSelect

Thermostat for concealed installation for 2 functions

Surfaces: Matt White Article Number: 15380700

RainSelect

Thermostat for concealed installation for 2 functions

Surfaces: **Matt White** Article Number: **15380700** 