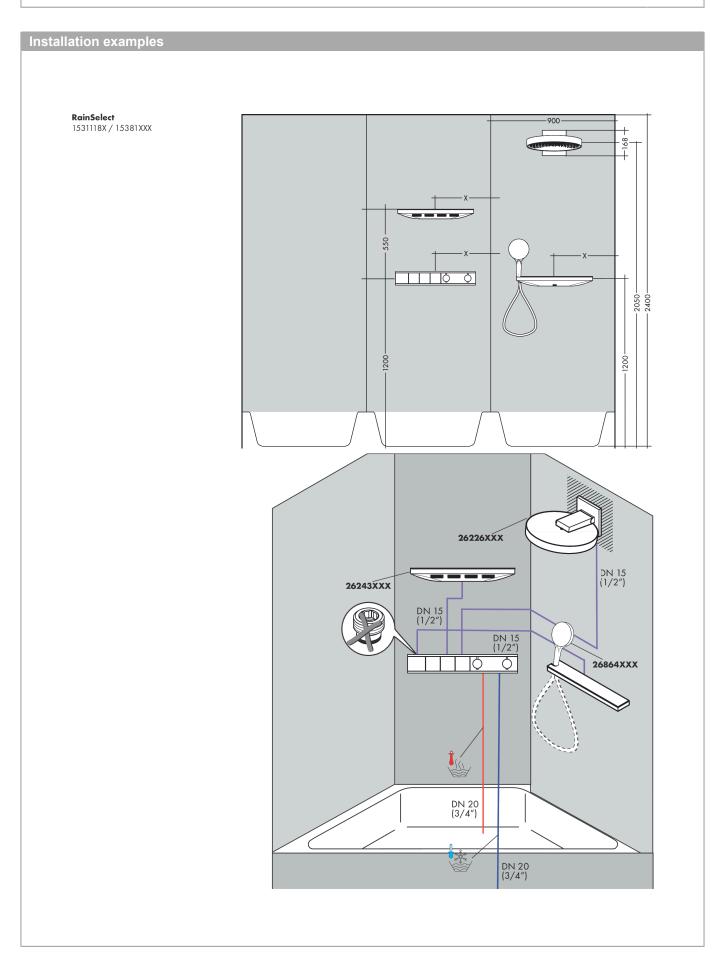

#### Thermostat for concealed installation for 3 functions Surfaces: Matt White Article Number: 15381700

### RainSelect

Thermostat for concealed installation for 3 functionsSurfaces: Matt WhiteArticle Number: 15381700