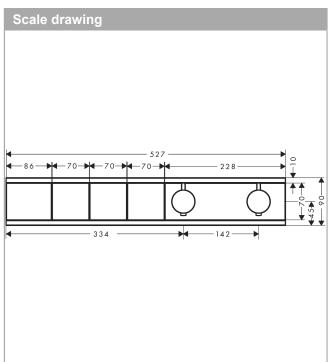

#### Thermostat for concealed installation for 3 functions Surfaces: Matt White Article Number: 15381700

### RainSelect

Thermostat for concealed installation for 3 functionsSurfaces: Matt WhiteArticle Number: 15381700