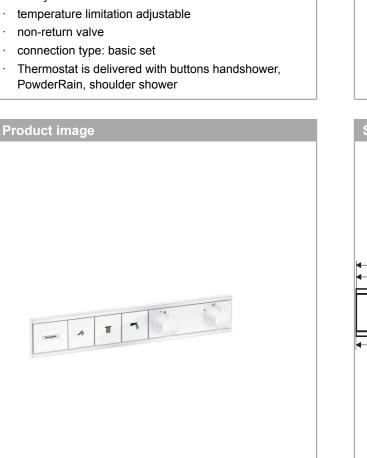

#### Thermostat for concealed installation for 3 functions Surfaces: Matt White Article Number: 15381700

### product features

- · depending on volume flow and installation situation approx. 50% flow rate reduction and integrated shut off function
- · 3 functions
- · simultaneous use of several outlets
- · Select push-button on/off control for 3 outlets
- · thermostat cartridge, Select valve
- · min. operating pressure: 1 bar
- · max. operating pressure: 10 bar
- safety lock at 40° C
- · temperature limitation adjustable
- · non-return valve
- · connection type: basic set
- . PowderRain, shoulder shower

### RainSelect

Thermostat for concealed installation for 3 functionsSurfaces: Matt WhiteArticle Number: 15381700