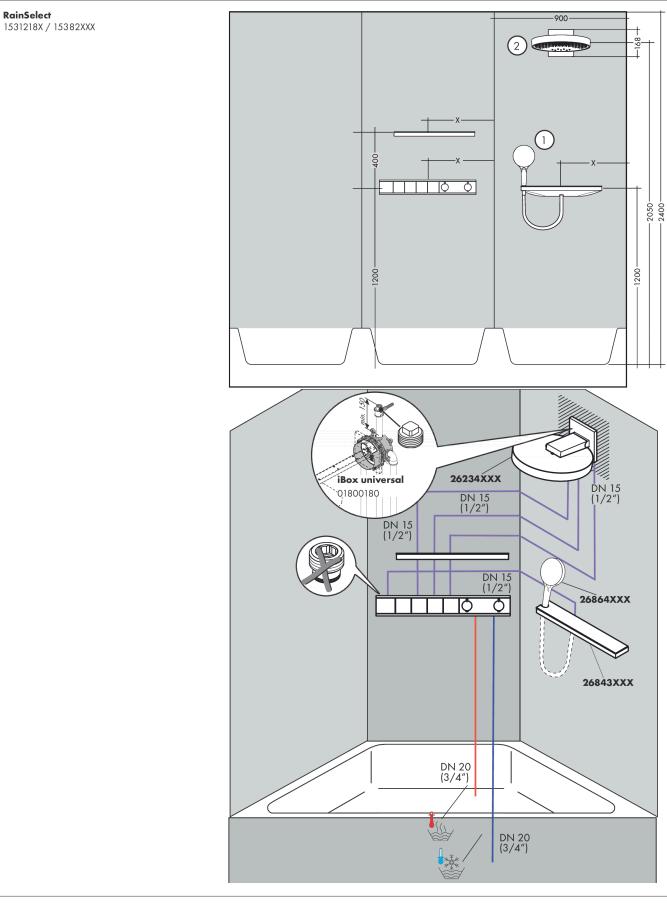

#### RainSelect

Installation examples

Thermostat for concealed installation for 4 functionsSurfaces: Matt WhiteArticle Number: 15382700