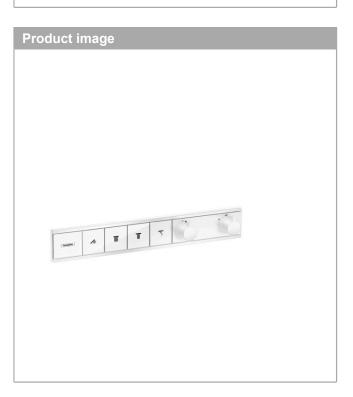

## Thermostat for concealed installation for 4 functionsSurfaces: Matt WhiteArticle Number: 15382700

#### product features

- depending on volume flow and installation situation approx. 50% flow rate reduction and integrated shut off function
- · 4 functions
- · simultaneous use of several outlets
- · Select push-button on/off control for 4 outlets
- · thermostat cartridge, Select valve
- min. operating pressure: 1 bar
- · max. operating pressure: 10 bar
- safety lock at 40° C
- · temperature limitation adjustable
- · non-return valve
- connection type: basic set
- Thermostat is delivered with buttons handshower, PowderRain, Waterfall, Rain large