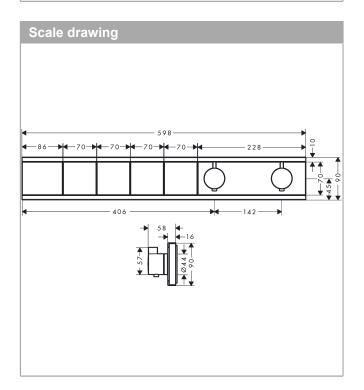

## Thermostat for concealed installation for 4 functionsSurfaces: Matt WhiteArticle Number: 15382700