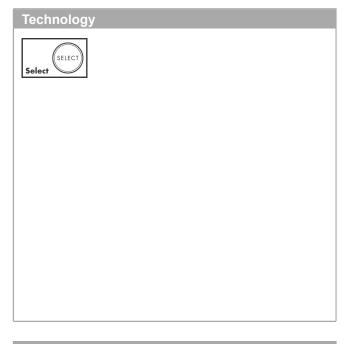

### RainSelect

Thermostat for concealed installation for 5 functions

Surfaces: Matt White Article Number: 15384700

### product features

- depending on volume flow and installation situation approx. 50% flow rate reduction and integrated shut off function
- · 5 functions
- · simultaneous use of several outlets
- · Select push-button on/off control for 5 outlets
- · thermostat cartridge, Select valve
- · min. operating pressure: 1 bar
- · max. operating pressure: 10 bar
- · safety lock at 40° C
- · temperature limitation adjustable
- · non-return valve
- · connection type: basic set
- Thermostat is delivered with buttons handshower,
   PowderRain, Waterfall, Rain large, shoulder shower

## **RainSelect**

Thermostat for concealed installation for 5 functions
Surfaces: Matt White Article Number: 15384700