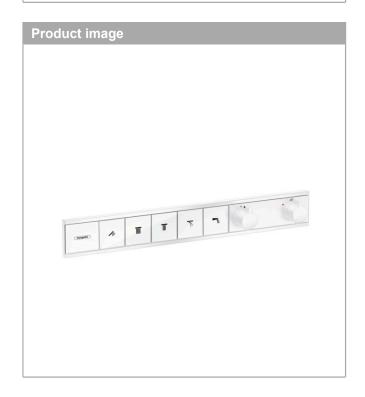

### RainSelect

Thermostat for concealed installation for 5 functions

Surfaces: Matt White Article Number: 15384700

## **RainSelect**

Thermostat for concealed installation for 5 functions
Surfaces: Matt White Article Number: 15384700