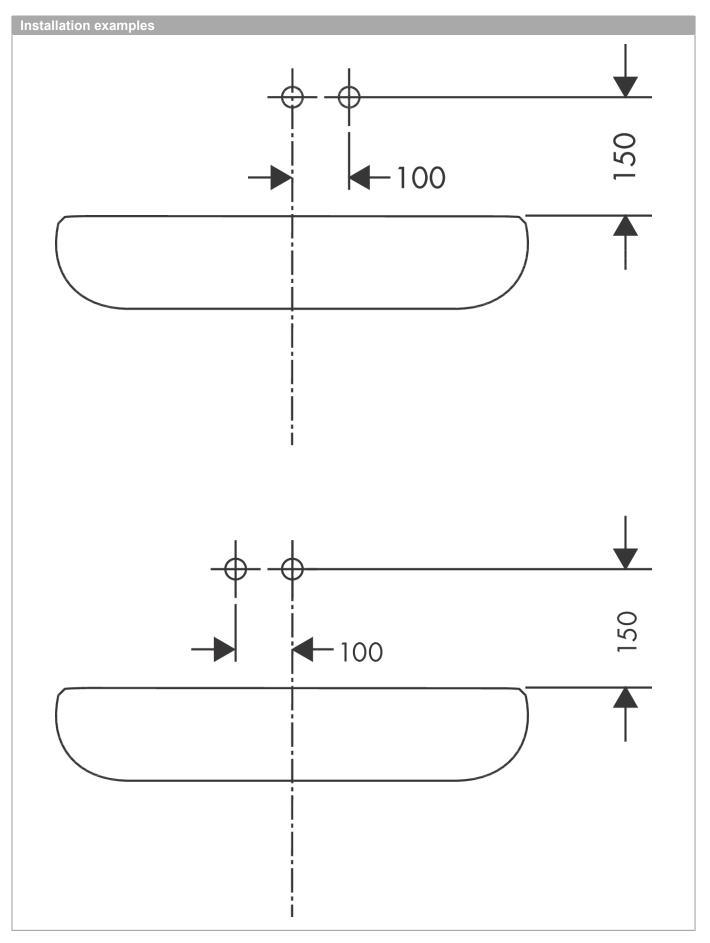

lever basin mixer for concealed installation wall-mounted, waste set
- projection 225 mm
- normal spray
- · flow rate at 3 bar: 5 l/min
- · ceramic cartridge
- temperature limitation adjustable
- $\cdot$  suitable for continuous flow water heaters
- · non-closing waste set
- · material waste set: metal
- $\cdot$  connection type: basic set
- · connection dimension: DN15
- handle can be positioned on the right or left, depends on the basic set installation









#### Scale drawing



# AXOR

# hansgrohe

### Talis E

Single lever basin mixer for concealed installation wall-mounted with spout 22.5 cm Surfaces: Matt White Article Number: 71734700



## Talis E

Single lever basin mixer for concealed installation wall-mounted with spout 22.5 cmSurfaces: Matt WhiteArticle Number: 71734700