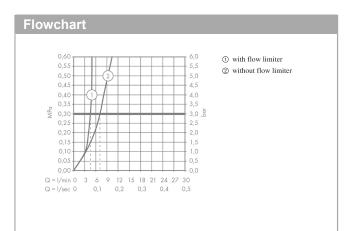

#### product features

- consists of: single lever basin mixer for concealed installation wall-mounted, waste set
- projection 225 mm
- normal spray
- · flow rate at 3 bar: 5 l/min
- · ceramic cartridge
- temperature limitation adjustable
- $\cdot$  suitable for continuous flow water heaters
- · non-closing waste set
- · material waste set: metal
- $\cdot$  connection type: basic set
- · connection dimension: DN15
- handle can be positioned on the right or left, depends on the basic set installation