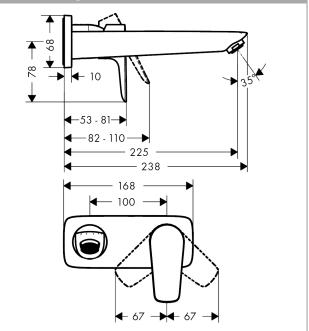

#### Scale drawing

#### product features

- consists of: single lever basin mixer for concealed installation wall-mounted, waste set
- projection 225 mm
- normal spray
- · flow rate at 3 bar: 5 l/min
- · ceramic cartridge
- temperature limitation adjustable
- $\cdot$  suitable for continuous flow water heaters
- · non-closing waste set
- · material waste set: metal
- $\cdot$  connection type: basic set
- · connection dimension: DN15
- handle can be positioned on the right or left, depends on the basic set installation