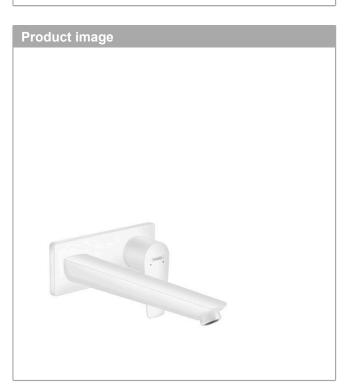

#### Single lever basin mixer for concealed installation wall-mounted with spout 22.5 cm Surfaces: Matt White Article Number: 71734700

#### product features

- consists of: single lever basin mixer for concealed installation wall-mounted, waste set
- projection 225 mm
- normal spray
- · flow rate at 3 bar: 5 l/min
- · ceramic cartridge
- temperature limitation adjustable
- $\cdot$  suitable for continuous flow water heaters
- · non-closing waste set
- · material waste set: metal
- $\cdot$  connection type: basic set
- · connection dimension: DN15
- handle can be positioned on the right or left, depends on the basic set installation