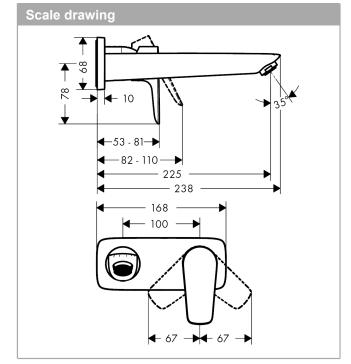

## product features

- · consists of: single lever basin mixer for concealed installation wall-mounted, waste set
- · projection 225 mm
- · normal spray
- · flow rate at 3 bar: 5 l/min
- ceramic cartridge
- · temperature limitation adjustable
- · suitable for continuous flow water heaters
- · non-closing waste set
- · material waste set: metal
- · connection type: basic set
- · connection dimension: DN15
- · handle can be positioned on the right or left, depends on the basic set installation