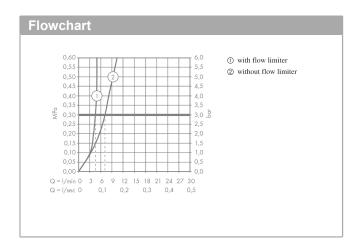

## product features

- · consists of: single lever basin mixer for concealed installation wall-mounted, waste set
- · projection 225 mm
- · normal spray
- · flow rate at 3 bar: 5 l/min
- ceramic cartridge
- · temperature limitation adjustable
- · suitable for continuous flow water heaters
- · non-closing waste set
- · material waste set: metal
- · connection type: basic set
- · connection dimension: DN15
- · handle can be positioned on the right or left, depends on the basic set installation