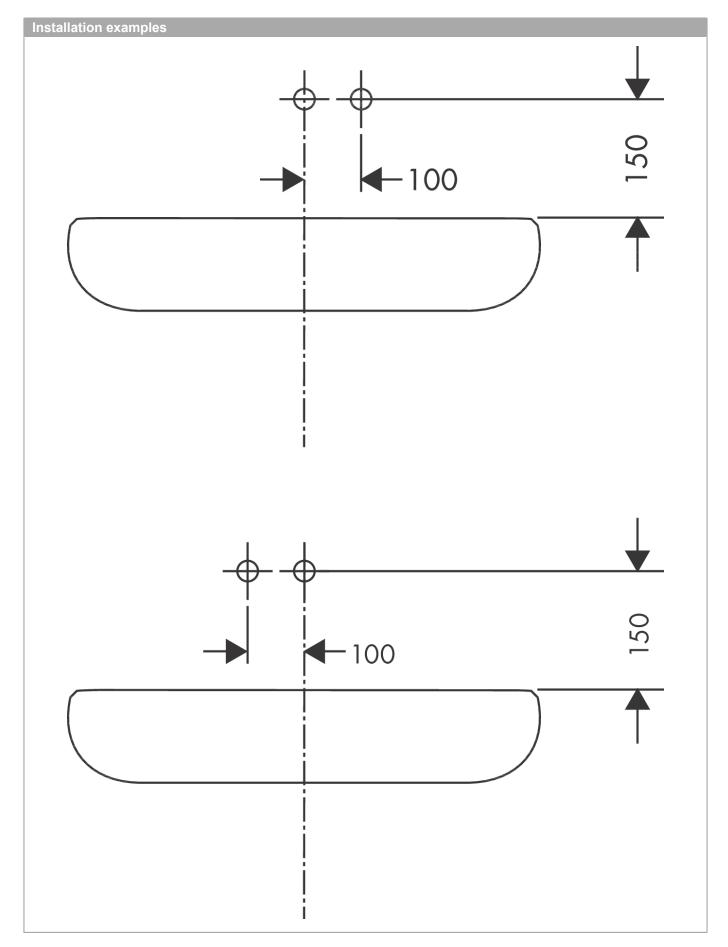

## product features

- · consists of: single lever basin mixer for concealed installation wall-mounted, waste set
- · projection 225 mm
- · normal spray
- · flow rate at 3 bar: 5 l/min
- ceramic cartridge
- · temperature limitation adjustable
- · suitable for continuous flow water heaters
- · non-closing waste set
- · material waste set: metal
- · connection type: basic set
- · connection dimension: DN15
- · handle can be positioned on the right or left, depends on the basic set installation