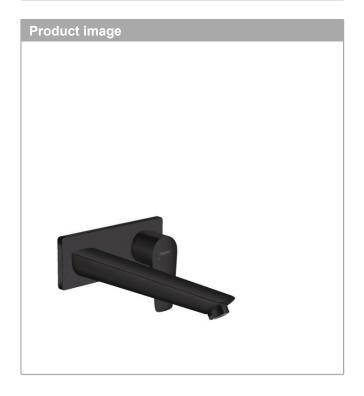

## Talis E

Single lever basin mixer for concealed installation wall-mounted with spout 22.5 cm Surfaces: Matt Black Article Number: 71734670

Talis E

Single lever basin mixer for concealed installation wall-mounted with spout 22.5 cm Surfaces: Matt Black Article Number: 71734670

Talis E

Single lever basin mixer for concealed installation wall-mounted with spout 22.5 cm Surfaces: Matt Black Article Number: 71734670