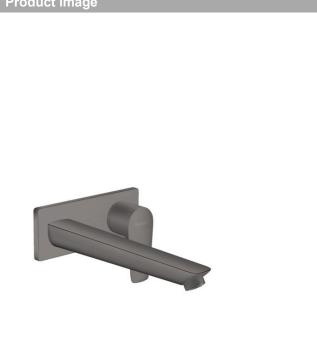

### Product image

#### Single lever basin mixer for concealed installation wall-mounted with spout 22.5 cm Article Number: 71734340 Surfaces: Brushed Black Chrome