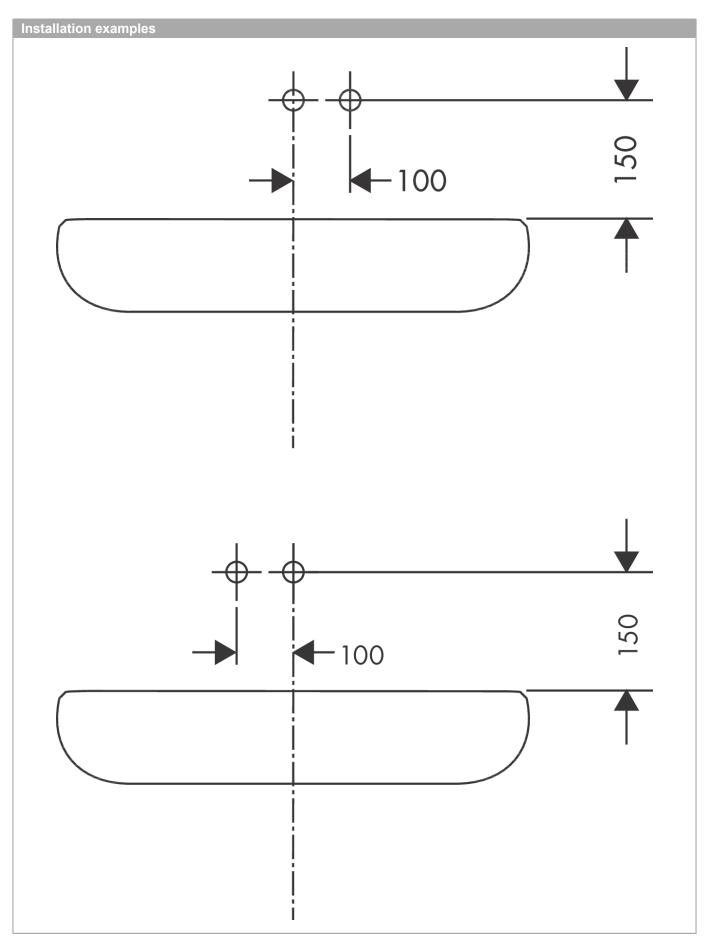

#### product features

- · consists of: single lever basin mixer for concealed installation wall-mounted, waste set
- projection 225 mm
- · normal spray
- · flow rate at 3 bar: 5 l/min
- · ceramic cartridge
- · temperature limitation adjustable
- · suitable for continuous flow water heaters
- · non-closing waste set
- · material waste set: metal
- · connection type: basic set
- · connection dimension: DN15
- · handle can be positioned on the right or left, depends on the basic set installation