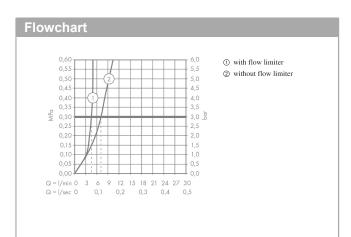

#### product features

- · consists of: single lever basin mixer for concealed installation wall-mounted, waste set
- projection 225 mm
- · normal spray
- · flow rate at 3 bar: 5 l/min
- · ceramic cartridge
- · temperature limitation adjustable
- · suitable for continuous flow water heaters
- · non-closing waste set
- · material waste set: metal
- · connection type: basic set
- · connection dimension: DN15
- · handle can be positioned on the right or left, depends on the basic set installation