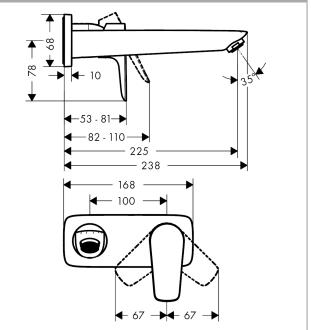

### Scale drawing

#### product features

- · consists of: single lever basin mixer for concealed installation wall-mounted, waste set
- projection 225 mm
- · normal spray
- · flow rate at 3 bar: 5 l/min
- · ceramic cartridge
- · temperature limitation adjustable
- · suitable for continuous flow water heaters
- · non-closing waste set
- · material waste set: metal
- · connection type: basic set
- · connection dimension: DN15
- · handle can be positioned on the right or left, depends on the basic set installation