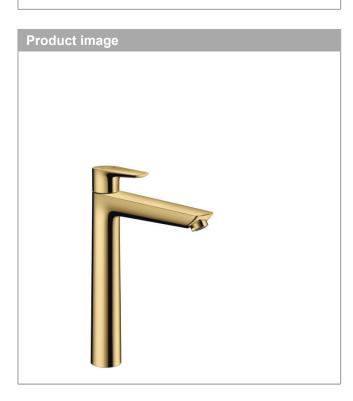

### Talis E

Single lever basin mixer 240 with pop-up waste set Surfaces: Polished Gold Optic Article Number: 71716990

#### product features

- · consists of: single lever basin mixer, waste set
- · ComfortZone 240
- projection 183 mm
- · normal spray
- · flow rate at 3 bar: 5 l/min
- · ceramic cartridge
- temperature limitation adjustable
- · suitable for continuous flow water heaters
- · pop-up waste set G 1¼
- · material waste set: metal
- · connection type: G 3/8 connections
- · connection dimension: DN15