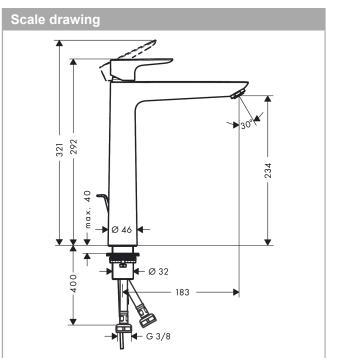

#### Flowchart 0,5 ① With flow limiter 0,45 4,5 ② Without flow limiter 0,4 4,0 0,35 3,5 0,30 MPa 0,25 1,5 0,10 1,0 0,05 0,00 0,0 Q = I/min 0 3 6 9 12 15 18 21 24 27 30 Q = I/sec 0 0,1 0,2 0,3 0,4 0,5