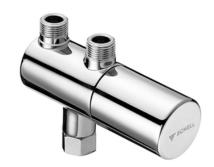

# **SCHELL** angle valve thermostat

Thermostat control valve for installation on angle valves with 3/8 ext. thread outlet. Max. draw-off temperature adjustment concealed by cover, only possible with tools.

Thermostat of extending material in accordance with EN 1111 in brass-housing conform German drinking water regulation,

chrome-plated plastic cover.

# Scope of delivery:

- SCHELL angle valve themostat
- Filter inserts and backflow preventer (BP, DIN EN 1717: EB)