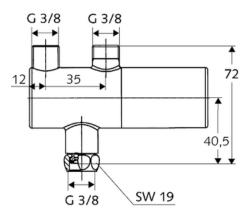

# Field of application / Technical data:

- max. draw-off temperature limitation 5 40 °C
- anti-scalding protection in case of interrupted cold water supply
- thermostatic anti-scalding fitting for adjustment of flow temperature for mounting on angle valves with G 3/8 external thread, flow class A, EN 1111
- possibility of thermal disinfection, readjustment of temperature not required
- flow volume 13 l/min at 3 bar

#### Details:

- Test Mark: DIN-DVGW certified
- Surface: chrome
- Weight: 0.7 kg/pc.
- Packaging unit: 1