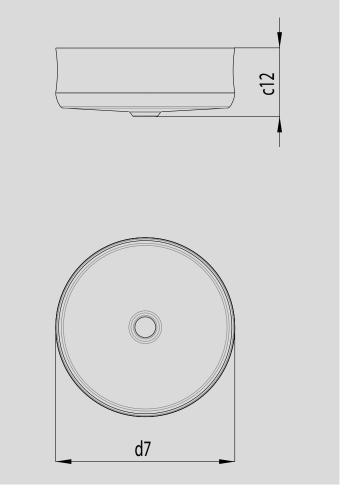

| Model                                               |                 | 3186   |
|-----------------------------------------------------|-----------------|--------|
| Depth inside                                        | C <sub>1</sub>  | 140 mm |
| Distance basin surface to bottom edge of waste hole | C <sub>12</sub> | 154 mm |
| External diameter                                   | d <sub>7</sub>  | 400 mm |
| Netweight                                           |                 | 6 kg   |