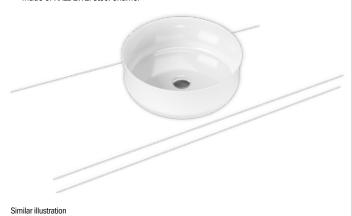

## MING WASHBASIN BOWL

- Premium products redefine the concept of sophisticated minimalism
- The traditional and the modern in perfect harmony
- Iconic in bathroom design: ideal for combination with elegant fittings
- Luxurious bathroom design thanks to focus on lavish comfort
- made of KALDEWEI steel enamel