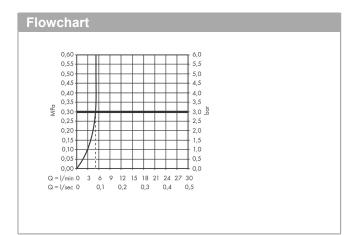

#### product features

- · consists of: single lever basin mixer, waste set
- · ComfortZone 100
- · projection 108 mm
- · spray type: normal spray
- · swiveling spray former
- maximum flow rate at 3 bar: 5 l/min
- · ceramic cartridge
- · temperature limitation adjustable
- · suitable for continuous flow water heaters
- · pop-up waste set G 1¼
- · material waste set: synthetic
- · connection type: G 3/8 connections
- · connection dimension: DN15