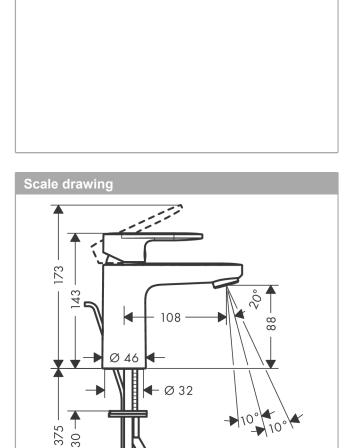

#### product features

- · consists of: single lever basin mixer, waste set
- · ComfortZone 100
- · projection 108 mm
- · spray type: normal spray
- · swiveling spray former
- maximum flow rate at 3 bar: 5 l/min
- · ceramic cartridge
- · temperature limitation adjustable
- · suitable for continuous flow water heaters
- · pop-up waste set G 1¼
- · material waste set: synthetic
- · connection type: G 3/8 connections
- · connection dimension: DN15

## Product image

- G 3/8

Technology

AirPower

 $^{\circ}_{\circ}$ 

max.

►

EcoSmart