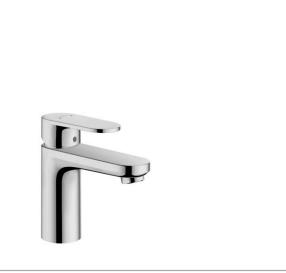

## Product image

- G 3/8

Technology

AirPower

 $^{\circ}_{\circ}$ 

max.

►

EcoSmart