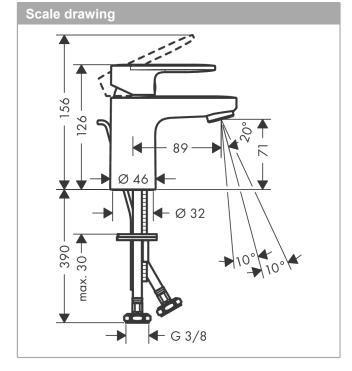

## product features

- · consists of: single lever basin mixer, waste set
- · ComfortZone 70
- · projection 89 mm
- spray type: normal spray
- · swiveling spray former
- · maximum flow rate at 3 bar: 5 l/min
- · ceramic cartridge
- · temperature limitation adjustable
- · suitable for continuous flow water heaters
- · pop-up waste set G 11/4
- · material waste set: synthetic
- · connection type: G 3/4 connections
- · connection dimension: DN15