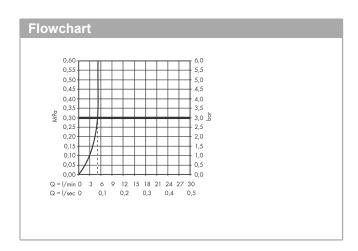

## product features

- · consists of: single lever basin mixer, waste set
- · ComfortZone 70
- · projection 89 mm
- spray type: normal spray
- · swiveling spray former
- · maximum flow rate at 3 bar: 5 l/min
- · ceramic cartridge
- · temperature limitation adjustable
- · suitable for continuous flow water heaters
- · pop-up waste set G 11/4
- · material waste set: synthetic
- · connection type: G 3/4 connections
- · connection dimension: DN15