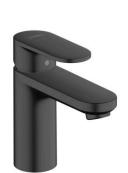

#### Vernis Blend Single lever basin mixer 100 with pop-up waste set Surfaces: Matt Black Article Number: 71551670

### Vernis Blend Single lever basin mixer 100 with pop-up waste set Surfaces: Matt Black Article Number: 71551670

7