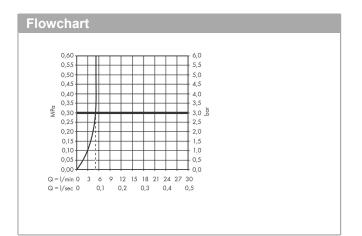

#### product features

- · consists of: single lever basin mixer, waste set
- · ComfortZone 100
- · projection 108 mm
- · spray type: normal spray
- · swiveling spray former
- · maximum flow rate at 3 bar: 5 l/min
- · ceramic cartridge
- · temperature limitation adjustable
- · suitable for continuous flow water heaters
- · pop-up waste set G 1¼
- · material waste set: synthetic
- · connection type: G 3/8 connections
- · connection dimension: DN15