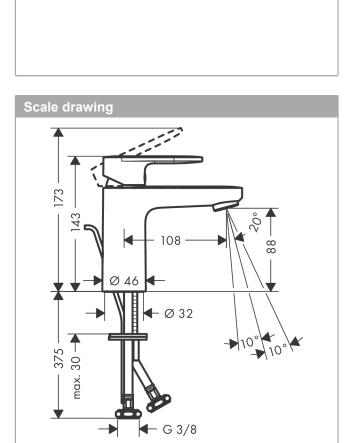

#### product features

- · consists of: single lever basin mixer, waste set
- · ComfortZone 100
- · projection 108 mm
- · spray type: normal spray
- · swiveling spray former
- · maximum flow rate at 3 bar: 5 l/min
- · ceramic cartridge
- · temperature limitation adjustable
- · suitable for continuous flow water heaters
- · pop-up waste set G 1¼
- · material waste set: synthetic
- · connection type: G 3/8 connections
- · connection dimension: DN15