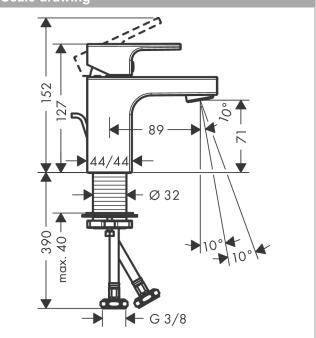

#### Vernis Shape Single lever basin mixer 70 with pop-up waste set Article Number: 71560000 Surfaces: Chrome

#### Description

#### product features

- · consists of: single lever basin mixer, waste set
- · ComfortZone 70
- projection 89 mm
- . spray type: normal spray
- · swiveling spray former
- · maximum flow rate at 3 bar: 5 l/min
- · ceramic cartridge
- · temperature limitation adjustable
- · with isolated water conduction without contact with nickel and lead
- · suitable for continuous flow water heaters
- . pop-up waste set G 11/4
- · material waste set: synthetic
- connection type: G <sup>3</sup>/<sub>4</sub> connections
- · connection dimension: DN15

#### Product image





## Scale drawing





# hansgrohe

### Vernis Shape Single lever basin mixer 70 with pop-up waste set Surfaces: Chrome Article Number: 71560000



K