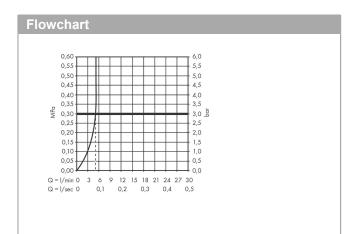

#### product features

- · consists of: single lever basin mixer, waste set
- · ComfortZone 70
- projection 89 mm
- . spray type: normal spray
- · swiveling spray former
- · maximum flow rate at 3 bar: 5 l/min
- · ceramic cartridge
- · temperature limitation adjustable
- · with isolated water conduction without contact with nickel and lead
- · suitable for continuous flow water heaters
- . pop-up waste set G 11/4
- · material waste set: synthetic
- connection type: G <sup>3</sup>/<sub>4</sub> connections
- · connection dimension: DN15