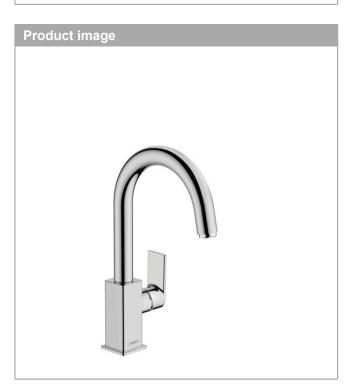

# Single lever basin mixer with swivel spout and pop-up waste set

#### Article Number: 71564000 Surfaces: Chrome

### Description

Vernis Shape