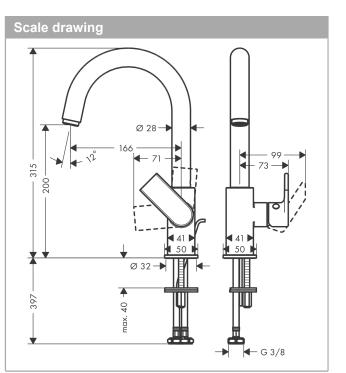

#### product features

- · consists of: single lever basin mixer, waste set
- · ComfortZone 200
- . projection 166 mm
- · swivel range 120°
- · spray type: laminar spray
- · maximum flow rate at 3 bar: 5 l/min
- ceramic cartridge .
- · suitable for continuous flow water heaters
- · pop-up waste set G 1¼
- · material waste set: synthetic
- · connection type: G 3/4 connections
- . connection dimension: DN15