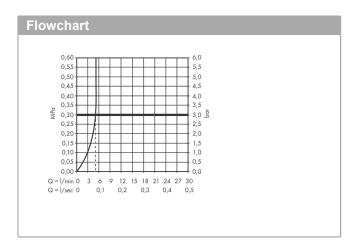

## product features

- · consists of: single lever basin mixer, waste set
- · ComfortZone 70
- · projection 89 mm
- · spray type: normal spray
- · swiveling spray former
- · maximum flow rate at 3 bar: 5 l/min
- · ceramic cartridge
- · temperature limitation adjustable
- · with isolated water conduction without contact with nickel and lead
- · suitable for continuous flow water heaters
- pop-up waste set G 11/4
- · material waste set: synthetic
- · connection type: G 3/8 connections
- · connection dimension: DN15