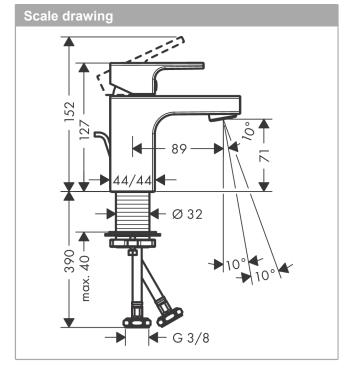

## product features

- · consists of: single lever basin mixer, waste set
- · ComfortZone 70
- · projection 89 mm
- · spray type: normal spray
- · swiveling spray former
- · maximum flow rate at 3 bar: 5 l/min
- · ceramic cartridge
- · temperature limitation adjustable
- · with isolated water conduction without contact with nickel and lead
- · suitable for continuous flow water heaters
- pop-up waste set G 11/4
- · material waste set: synthetic
- · connection type: G 3/8 connections
- · connection dimension: DN15