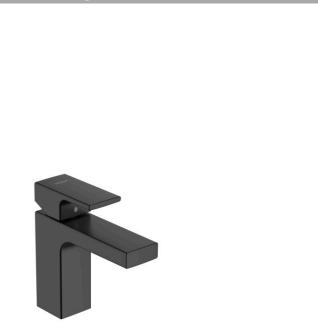

### Vernis Shape Single lever basin mixer 100 with pop-up waste set Surfaces: Matt Black Article Number: 71561670

### product features

- · consists of: single lever basin mixer, waste set
- · ComfortZone 100
- · projection 110 mm
- · spray type: normal spray
- · swiveling spray former
- · maximum flow rate at 3 bar: 5 l/min
- · ceramic cartridge
- · temperature limitation adjustable
- with isolated water conduction without contact with nickel and lead
- $\cdot$   $\,$  suitable for continuous flow water heaters
- · pop-up waste set G 11/4
- · material waste set: synthetic
- · connection type: G 3% connections
- · connection dimension: DN15