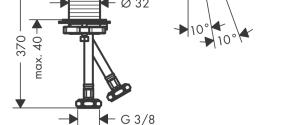

ature limitation adjustable
- with isolated water conduction without contact with nickel and lead
- $\cdot$   $\,$  suitable for continuous flow water heaters
- · pop-up waste set G 11/4
- · material waste set: synthetic
- · connection type: G 3% connections
- · connection dimension: DN15

### Product image



| Technology |          |                 |  |
|------------|----------|-----------------|--|
| AirPower   | EcoSmart | Comfort<br>Zone |  |
|            |          |                 |  |
|            |          |                 |  |
|            |          |                 |  |
|            |          |                 |  |
|            |          |                 |  |
|            |          |                 |  |
|            |          |                 |  |

# Scale drawing





## hansgrohe

### Vernis Shape Single lever basin mixer 100 with pop-up waste set Surfaces: Matt Black Article Number: 71561670