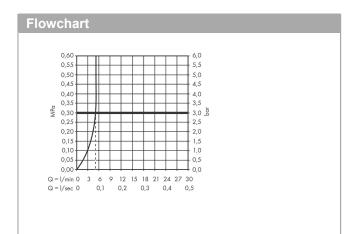

### product features

- · consists of: single lever basin mixer, waste set
- · ComfortZone 100
- · projection 110 mm
- · spray type: normal spray
- · swiveling spray former
- · maximum flow rate at 3 bar: 5 l/min
- · ceramic cartridge
- · temperature limitation adjustable
- with isolated water conduction without contact with nickel and lead
- $\cdot$   $\,$  suitable for continuous flow water heaters
- · pop-up waste set G 11/4
- · material waste set: synthetic
- · connection type: G 3% connections
- · connection dimension: DN15